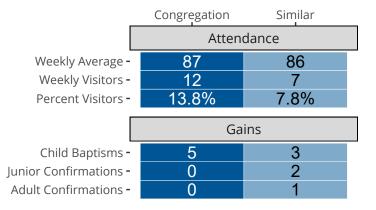

## Attendance and Annual Gains

Similar congregations are other LCMS congregations with similar Confirmed Membership to this congregation.