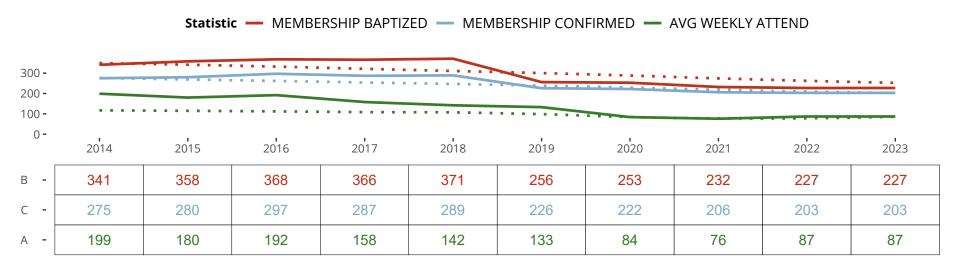

### Ten Year Trends for the Congregation in Membership and Attendance

The dotted lines represent the average statistics of congregations with similar Confirmed Membership today.