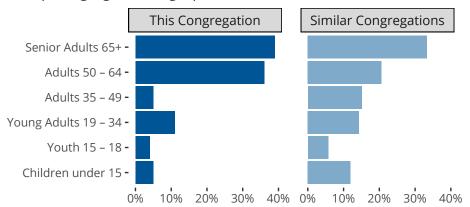

#### Statistical Profile for: The Village Lutheran Church

Lacombe, LA | Southern District | Last Reporting Year: 2022

### Ten Year Trends for the Congregation in Membership and Attendance



The dotted lines represent the average statistics of congregations with similar Confirmed Membership today.

# Comparing Age Demographics of Members



## Attendance and Annual Gains



Similar congregations are other LCMS congregations with similar Confirmed Membership to this congregation.

#### Statistical Profile for: The Village Lutheran Church

Lacombe, LA | Southern District | Last Reporting Year: 2022

### Financial Comparison with Similar Size Congregations



The curve represents the distribution of congregations with similar Confirmed Membership. The solid blue line represents the value of this congregation's current statistic. The dashed gray line represents the average value among similar congregations.

## Statistical Comparison With District and Synod

|                               | Value Percentile District Percentile Synod |     |     |                            | Value Percentile District Percentile Synod |     |