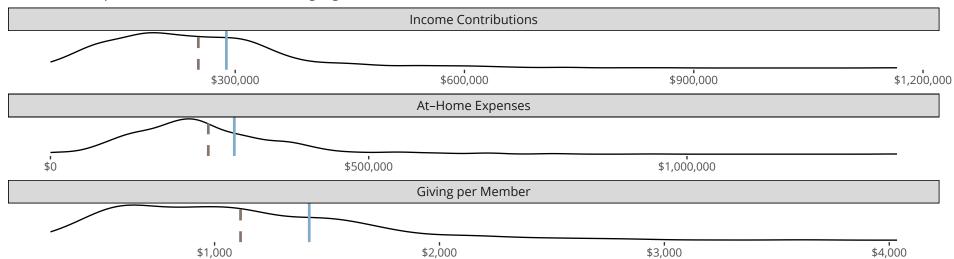

### Financial Comparison with Similar Size Congregations

The curve represents the distribution of congregations with similar Confirmed Membership. The solid blue line represents the value of this congregation's current statistic. The dashed gray line represents the average value among similar congregations.