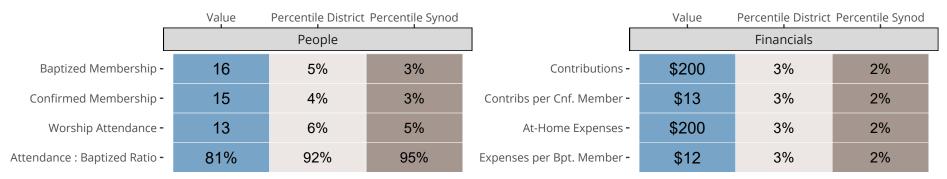

### Statistical Comparison With District and Synod

Percentile is the congregation's rank as a percentage of the whole (e.g. 50% would be the middle ranking and 99% would be the highest).

If any data on this report is missing, it most likely means the data was not reported for the given year.