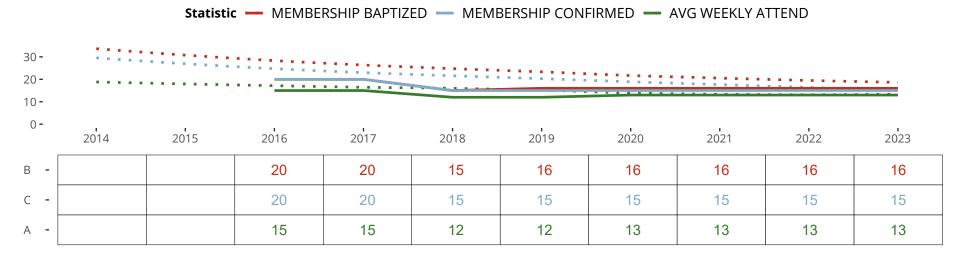

### Ten Year Trends for the Congregation in Membership and Attendance

The dotted lines represent the average statistics of congregations with similar Confirmed Membership today.