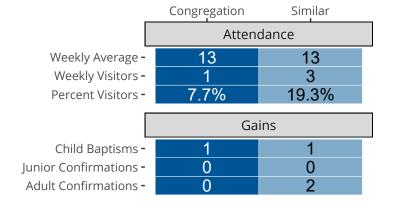

## Attendance and Annual Gains

Similar congregations are other LCMS congregations with similar Confirmed Membership to this congregation.