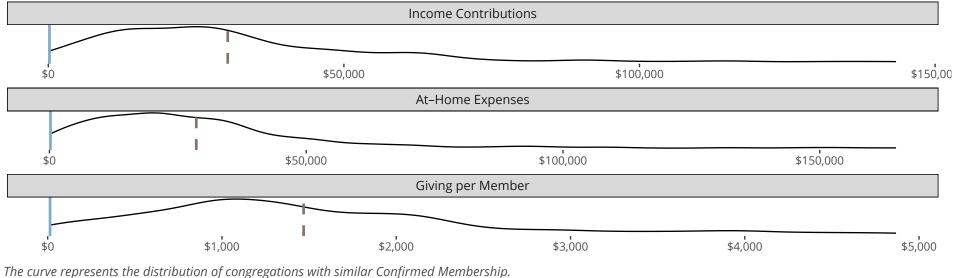

#### Statistical Profile for: New Life Community Lutheran Church

Garland, TX | Texas District | Last Reporting Year: 2020

*The solid blue line represents the value of this congregation's current statistic.* 

The dashed gray line represents the average value among similar congregations.