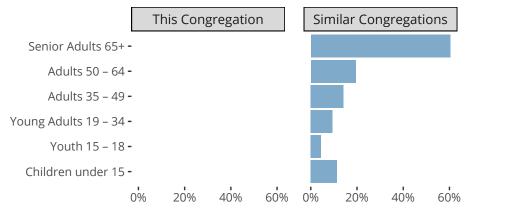

#### Statistical Profile for: New Life Community Lutheran Church

Garland, TX | Texas District | Last Reporting Year: 2020

### Ten Year Trends for the Congregation in Membership and Attendance



The dotted lines represent the average statistics of congregations with similar Confirmed Membership today.

# Comparing Age Demographics of Members



## Attendance and Annual Gains



Similar congregations are other LCMS congregations with similar Confirmed Membership to this congregation.

#### Statistical Profile for: New Life Community Lutheran Church

Garland, TX | Texas District | Last Reporting Year: 2020





*The solid blue line represents the value of this congregation's current statistic.* 

The dashed gray line represents the average value among similar congregations.

### Statistical Comparison With District and Synod



Percentile is the congregation's rank as a percentage of the whole (e.g. 50% would be the middle ranking and 99% would be the highest).

If any data on this report is missing, it most likely means the data was not reported for the given year.