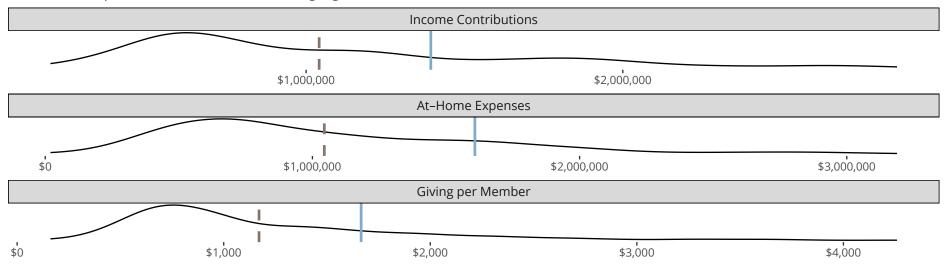

### Financial Comparison with Similar Size Congregations

The curve represents the distribution of congregations with similar Confirmed Membership. The solid blue line represents the value of this congregation's current statistic.

The dashed gray line represents the average value among similar congregations.