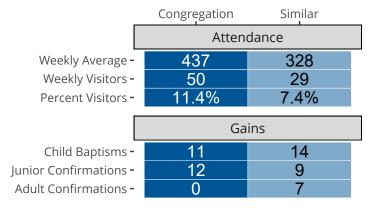

# Attendance and Annual Gains

Similar congregations are other LCMS congregations with similar Confirmed Membership to this congregation.