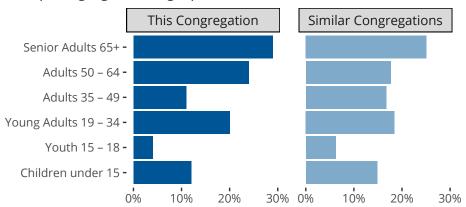

#### Statistical Profile for: Lamb Of God Lutheran Church

Flower Mound, TX | Texas District | Last Reporting Year: 2024

## Ten Year Trends for the Congregation in Membership and Attendance



The dotted lines represent the average statistics of congregations with similar Confirmed Membership today.

## Comparing Age Demographics of Members



# Attendance and Annual Gains



Similar congregations are other LCMS congregations with similar Confirmed Membership to this congregation.

#### Statistical Profile for: Lamb Of God Lutheran Church

Flower Mound, TX | Texas District | Last Reporting Year: 2024

### Financial Comparison with Similar Size Congregations



The curve represents the distribution of congregations with similar Confirmed Membership. The solid blue line represents the value of this congregation's current statistic.

The dashed gray line represents the average value among similar congregations.

## Statistical Comparison With District and Synod

| _                             | Value Percentile District Percentile Synod |     |     | _                          | Value Percentile District Percentile Synod |     |