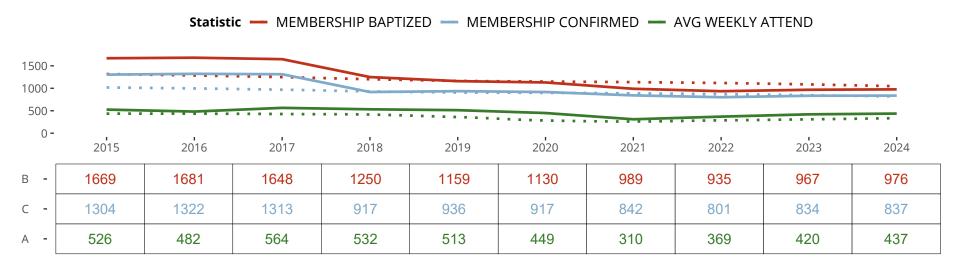

## Ten Year Trends for the Congregation in Membership and Attendance

The dotted lines represent the average statistics of congregations with similar Confirmed Membership today.