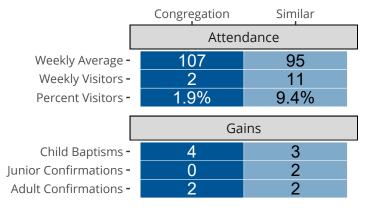

## Attendance and Annual Gains

Similar congregations are other LCMS congregations with similar Confirmed Membership to this congregation.

VICTORIA, TX | Texas District | Last Reporting Year: 2023