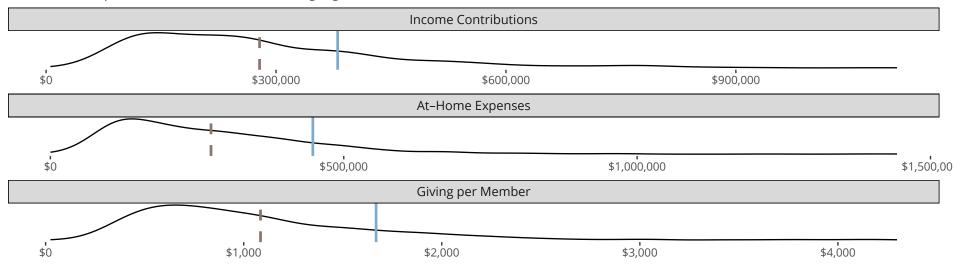

## Financial Comparison with Similar Size Congregations

The curve represents the distribution of congregations with similar Confirmed Membership. The solid blue line represents the value of this congregation's current statistic. The dashed gray line represents the average value among similar congregations.