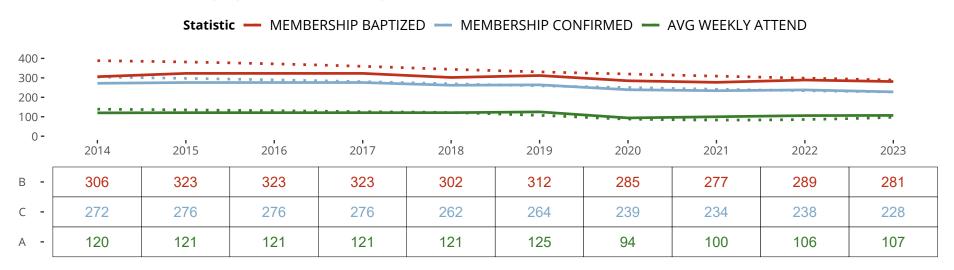

## Ten Year Trends for the Congregation in Membership and Attendance

The dotted lines represent the average statistics of congregations with similar Confirmed Membership today.