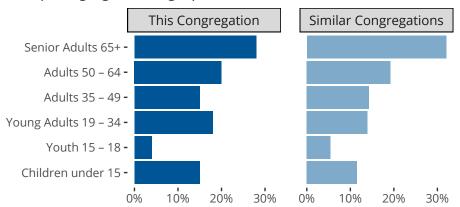

#### Statistical Profile for: Grace Lutheran Church

VICTORIA, TX | Texas District | Last Reporting Year: 2023

## Ten Year Trends for the Congregation in Membership and Attendance



The dotted lines represent the average statistics of congregations with similar Confirmed Membership today.

# Comparing Age Demographics of Members



## Attendance and Annual Gains



Similar congregations are other LCMS congregations with similar Confirmed Membership to this congregation.

VICTORIA, TX | Texas District | Last Reporting Year: 2023

## Financial Comparison with Similar Size Congregations



The curve represents the distribution of congregations with similar Confirmed Membership. The solid blue line represents the value of this congregation's current statistic. The dashed gray line represents the average value among similar congregations.

## Statistical Comparison With District and Synod

| _                             | Value Percentile District Percentile Synod |     |     | _                          | Value Percentile District Percentile Synod |     |     |
|-------------------------------|------------------------