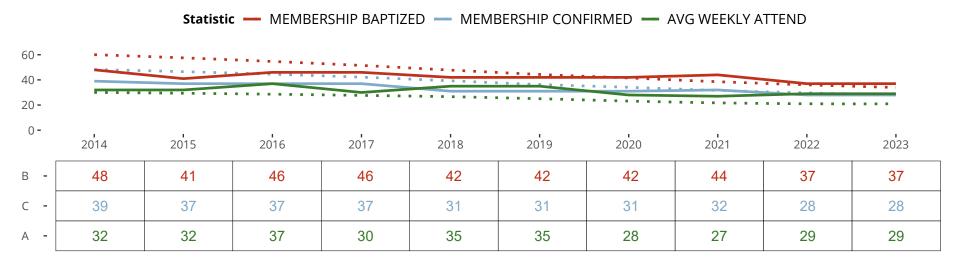

### Statistical Profile for: Grace Lutheran Church

Menard, TX | Texas District | Last Reporting Year: 2022

Ten Year Trends for the Congregation in Membership and Attendance

The dotted lines represent the average statistics of congregations with similar Confirmed Membership today.