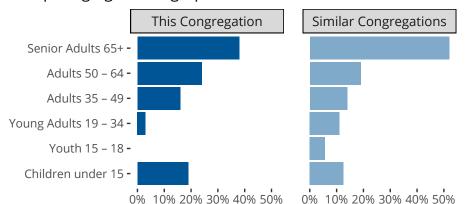

### Statistical Profile for: Grace Lutheran Church

Menard, TX | Texas District | Last Reporting Year: 2022

Ten Year Trends for the Congregation in Membership and Attendance



The dotted lines represent the average statistics of congregations with similar Confirmed Membership today.



## Comparing Age Demographics of Members

# Attendance and Annual Gains



Similar congregations are other LCMS congregations with similar Confirmed Membership to this congregation.

#### Statistical Profile for: Grace Lutheran Church

Menard, TX | Texas District | Last Reporting Year: 2022

Financial Comparison with Similar Size Congregations



The curve represents the distribution of congregations with similar Confirmed Membership. The solid blue line represents the value of this congregation's current statistic. The dashed gray line represents the average value among similar congregations.

### Statistical Comparison With District and Synod



Percentile is the congregation's rank as a percentage of the whole (e.g. 50% would be the middle ranking and 99% would be the highest).

If an