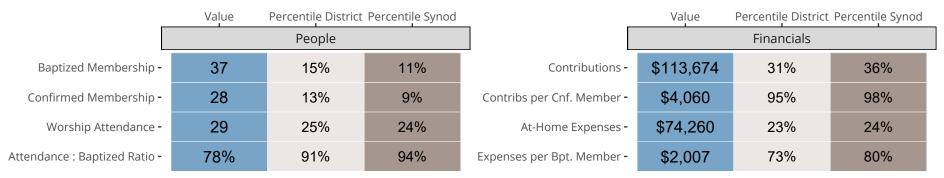

### Statistical Comparison With District and Synod

Percentile is the congregation's rank as a percentage of the whole (e.g. 50% would be the middle ranking and 99% would be the highest).

If any data on this report is missing, it most likely means the data was not reported for the given year.