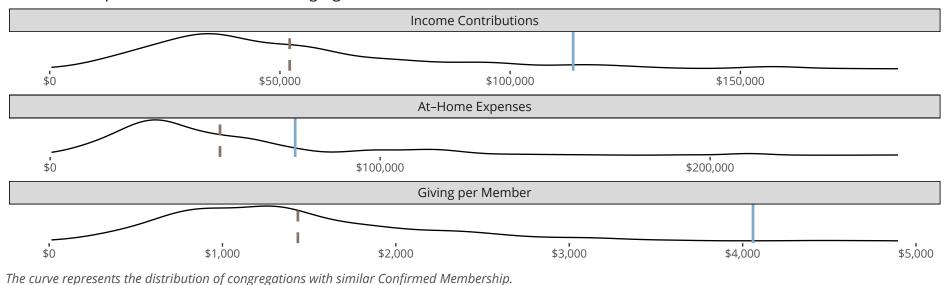

#### Statistical Profile for: Grace Lutheran Church

Menard, TX | Texas District | Last Reporting Year: 2022

Financial Comparison with Similar Size Congregations

The curve represents the distribution of congregations with similar Confirmed Membership. The solid blue line represents the value of this congregation's current statistic. The dashed gray line represents the average value among similar congregations.