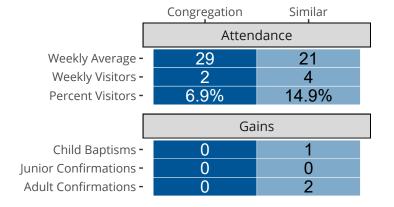

# Attendance and Annual Gains

Similar congregations are other LCMS congregations with similar Confirmed Membership to this congregation.