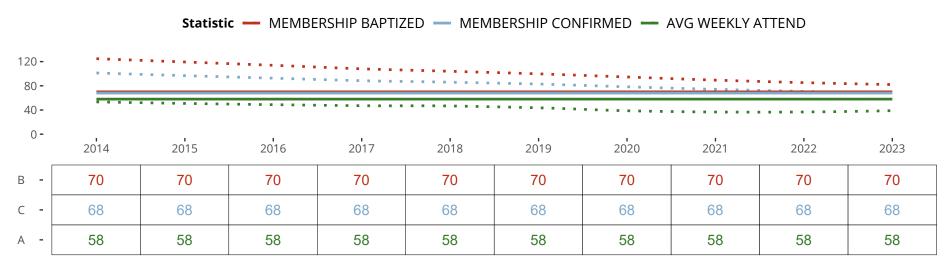

## Ten Year Trends for the Congregation in Membership and Attendance

The dotted lines represent the average statistics of congregations with similar Confirmed Membership today.