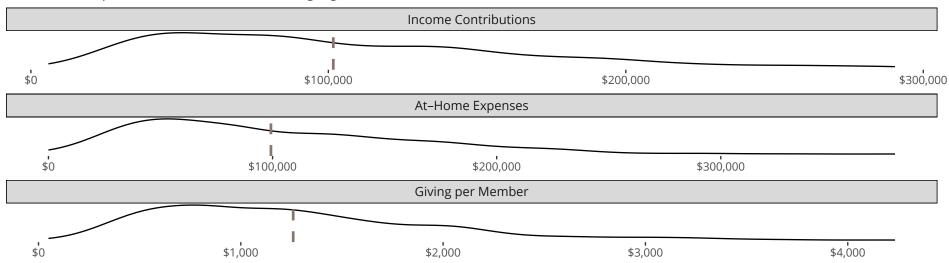

### Financial Comparison with Similar Size Congregations

The curve represents the distribution of congregations with similar Confirmed Membership. The solid blue line represents the value of this congregation's current statistic. The dashed gray line represents the average value among similar congregations.