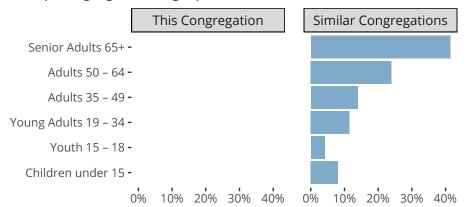

#### Statistical Profile for: Iglesia Cristiana Emanuel Lutheran

HOUSTON, TX | Texas District | Last Reporting Year: 2014

## Ten Year Trends for the Congregation in Membership and Attendance



The dotted lines represent the average statistics of congregations with similar Confirmed Membership today.

# Comparing Age Demographics of Members



# Attendance and Annual Gains



Similar congregations are other LCMS congregations with similar Confirmed Membership to this congregation.

#### Statistical Profile for: Iglesia Cristiana Emanuel Lutheran

HOUSTON, TX | Texas District | Last Reporting Year: 2014

### Financial Comparison with Similar Size Congregations



The curve represents the distribution of congregations with similar Confirmed Membership. The solid blue line represents the value of this congregation's current statistic. The dashed gray line represents the average value among similar congregations.

## Statistical Comparison With District and Synod

| _                             | Value Percentile District Percentile Synod |     |     |                            | Value Percentile District Percentile Synod |  |