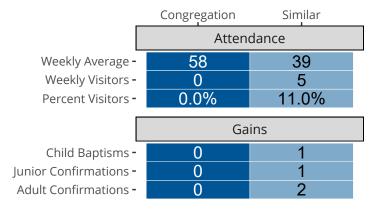

# Attendance and Annual Gains

Similar congregations are other LCMS congregations with similar Confirmed Membership to this congregation.