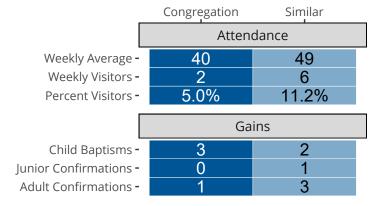

## Attendance and Annual Gains

Similar congregations are other LCMS congregations with similar Confirmed Membership to this congregation.