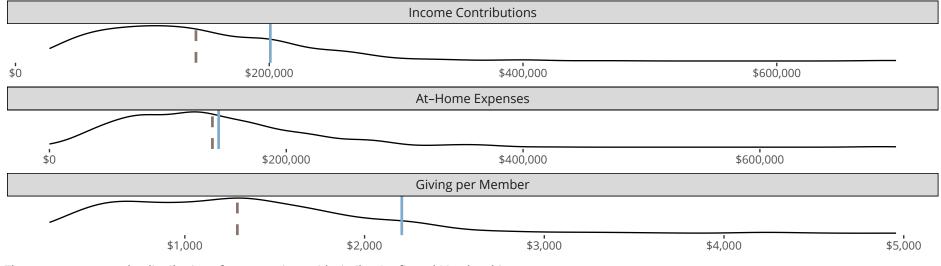

## Statistical Profile for: Concordia Lutheran Church

Houston, TX | Texas District | Last Reporting Year: 2023

The curve represents the distribution of congregations with similar Confirmed Membership. The solid blue line represents the value of this congregation's current statistic. The dashed gray line represents the average value among similar congregations.