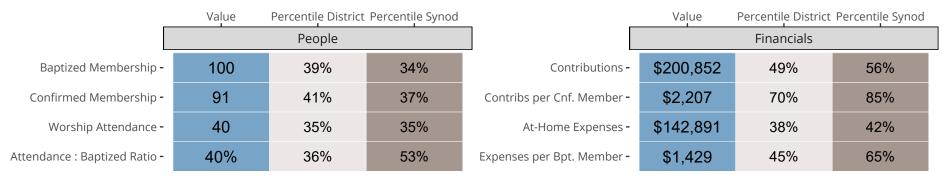

## Statistical Comparison With District and Synod

Percentile is the congregation's rank as a percentage of the whole (e.g. 50% would be the middle ranking and 99% would be the highest).

If any data on this report is missing, it most likely means the data was not reported for the given year.