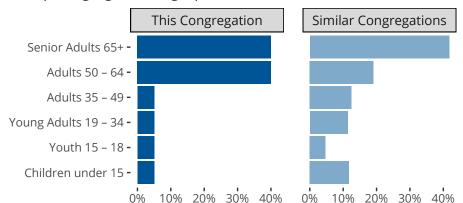

## Comparing Age Demographics of Members

## Attendance and Annual Gains

Similar congregations are other LCMS congregations with similar Confirmed Membership to this congregation.