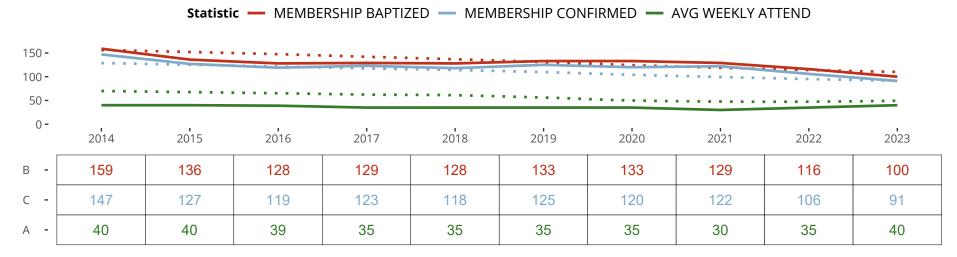

Houston, TX | Texas District | Last Reporting Year: 2023

The dotted lines represent the average statistics of congregations with similar Confirmed Membership today.