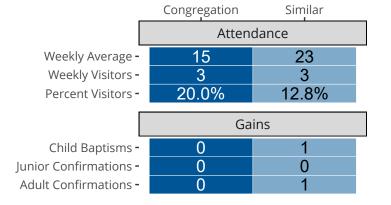

# Attendance and Annual Gains

Similar congregations are other LCMS congregations with similar Confirmed Membership to this congregation.