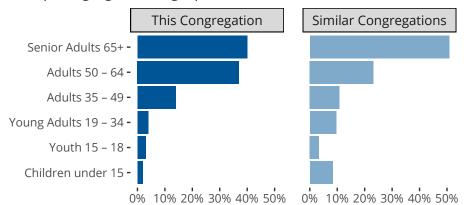

#### Statistical Profile for: Trinity Lutheran Church

Fairfield, TX | Texas District | Last Reporting Year: 2023



Ten Year Trends for the Congregation in Membership and Attendance

The dotted lines represent the average statistics of congregations with similar Confirmed Membership today.



## Comparing Age Demographics of Members

# Attendance and Annual Gains



Similar congregations are other LCMS congregations with similar Confirmed Membership to this congregation.

### Statistical Profile for: Trinity Lutheran Church

Fairfield, TX | Texas District | Last Reporting Year: 2023



Financial Comparison with Similar Size Congregations

*The curve represents the distribution of congregations with similar Confirmed Membership. The solid blue line represents the value of this congregation's current statistic. The dashed gray line represents the average value among similar congregations.* 

### Statistical Comparison With District and Synod



Percentile is the congregation's rank as a percentage of the whole (e.g. 50% would be the middle ranking and 99% would be the highest).