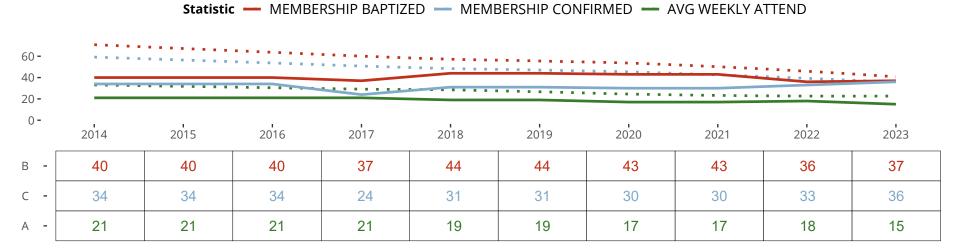

#### Statistical Profile for: Trinity Lutheran Church

Fairfield, TX | Texas District | Last Reporting Year: 2023

Ten Year Trends for the Congregation in Membership and Attendance

The dotted lines represent the average statistics of congregations with similar Confirmed Membership today.