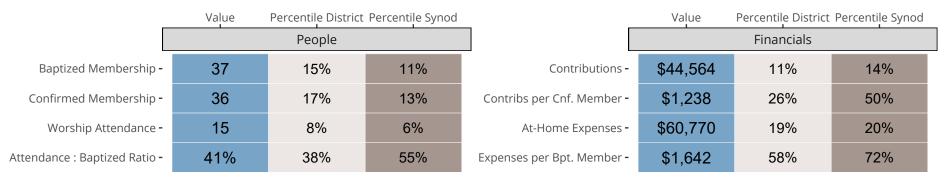

### Statistical Comparison With District and Synod

Percentile is the congregation's rank as a percentage of the whole (e.g. 50% would be the middle ranking and 99% would be the highest).

If any data on this report is missing, it most likely means the data was not reported for the given year.