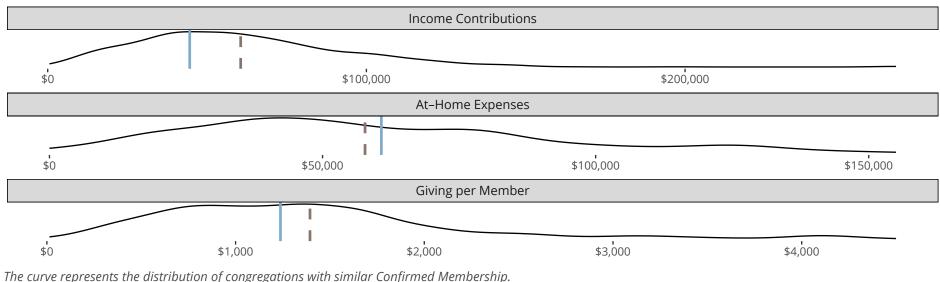

### Statistical Profile for: Trinity Lutheran Church

Fairfield, TX | Texas District | Last Reporting Year: 2023

Financial Comparison with Similar Size Congregations

*The curve represents the distribution of congregations with similar Confirmed Membership. The solid blue line represents the value of this congregation's current statistic. The dashed gray line represents the average value among similar congregations.* 