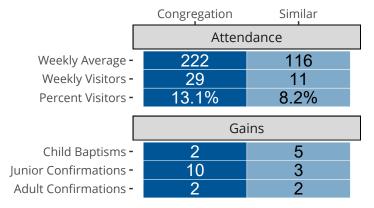

## Attendance and Annual Gains

Similar congregations are other LCMS congregations with similar Confirmed Membership to this congregation.