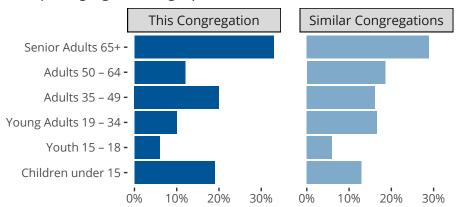

#### Statistical Profile for: Our Redeemer Lutheran Church

Wichita Falls, TX | Texas District | Last Reporting Year: 2023

#### Ten Year Trends for the Congregation in Membership and Attendance



The dotted lines represent the average statistics of congregations with similar Confirmed Membership today.

# Comparing Age Demographics of Members



## Attendance and Annual Gains



Similar congregations are other LCMS congregations with similar Confirmed Membership to this congregation.

#### Statistical Profile for: Our Redeemer Lutheran Church

Wichita Falls, TX | Texas District | Last Reporting Year: 2023

## Financial Comparison with Similar Size Congregations



The curve represents the distribution of congregations with similar Confirmed Membership. The solid blue line represents the value of this congregation's current statistic. The dashed gray line represents the average value among similar congregations.

## Statistical Comparison With District and Synod

| _                             | Value Percentile District Percentile Synod |     |     |                            | Value Percentile District Percentile Synod |