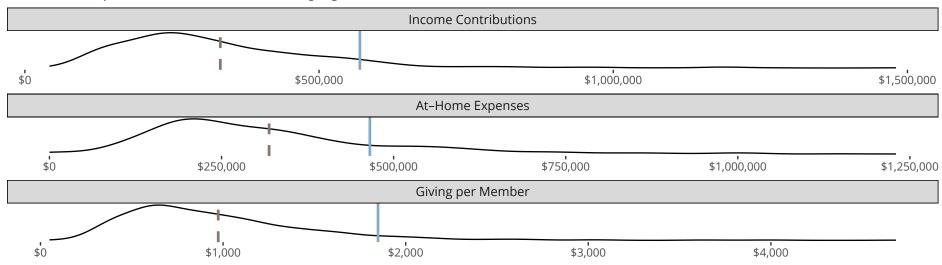

## Financial Comparison with Similar Size Congregations

The curve represents the distribution of congregations with similar Confirmed Membership. The solid blue line represents the value of this congregation's current statistic. The dashed gray line represents the average value among similar congregations.