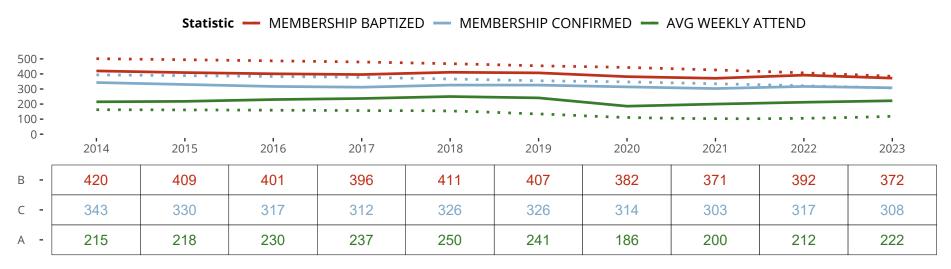

#### Ten Year Trends for the Congregation in Membership and Attendance

The dotted lines represent the average statistics of congregations with similar Confirmed Membership today.