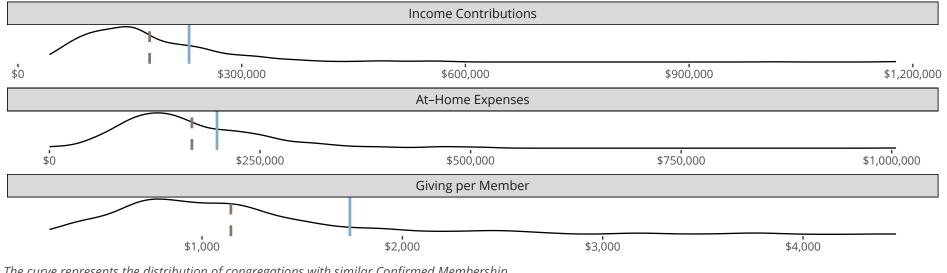

## Statistical Profile for: Redeemer Lutheran Church

Cisco, TX | Texas District | Last Reporting Year: 2023

The curve represents the distribution of congregations with similar Confirmed Membership. The solid blue line represents the value of this congregation's current statistic. The dashed gray line represents the average value among similar congregations.