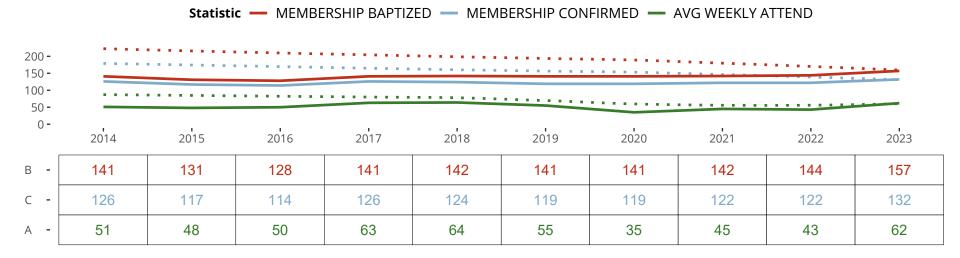

Cisco, TX | Texas District | Last Reporting Year: 2023

The dotted lines represent the average statistics of congregations with similar Confirmed Membership today.