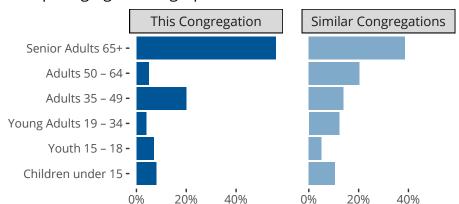

Cisco, TX | Texas District | Last Reporting Year: 2023





The dotted lines represent the average statistics of congregations with similar Confirmed Membership today.



## Comparing Age Demographics of Members

## Attendance and Annual Gains

|                             | Congregation | Similar |
|-----------------------------|--------------|---------|
|                             | Attendance   |         |
| Weekly Average -            | 62           | 60      |
| Weekly Visitors -           | 5            | 5       |
| Percent Visitors -          | 8.1%         | 8.7%    |
|                             | Gains        |         |
| Child Baptisms <del>-</del> | 3            | 2       |
| Junior Confirmations -      | 6            | 1       |
| Adult Confirmations -       | 0            | 2       |

Similar congregations are other LCMS congregations with similar Confirmed Membership to this congregation.

## Statistical Profile for: Redeemer Lutheran