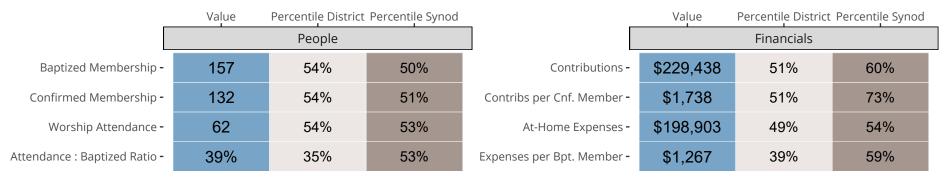

## Statistical Comparison With District and Synod

Percentile is the congregation's rank as a percentage of the whole (e.g. 50% would be the middle ranking and 99% would be the highest).

If any data on this report is missing, it most likely means the data was not reported for the given year.