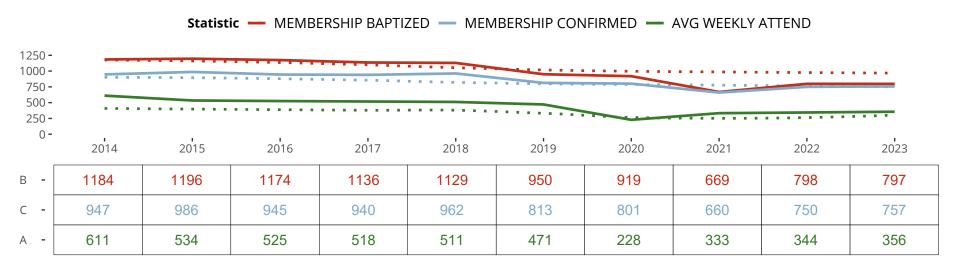

## Ten Year Trends for the Congregation in Membership and Attendance

The dotted lines represent the average statistics of congregations with similar Confirmed Membership today.