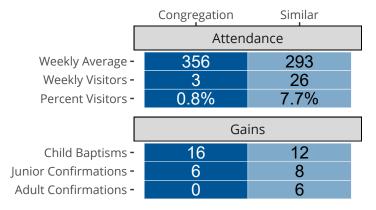

## Attendance and Annual Gains

Similar congregations are other LCMS congregations with similar Confirmed Membership to this congregation.