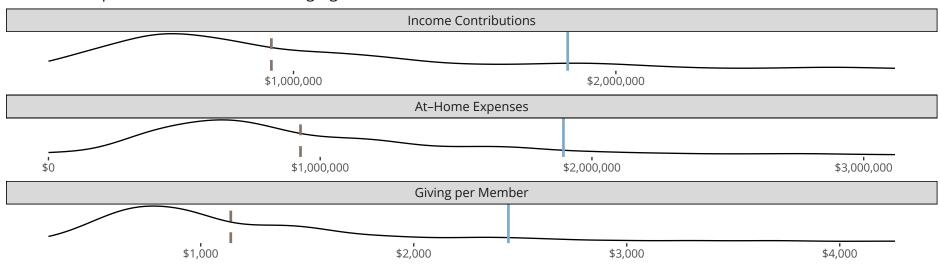

## Financial Comparison with Similar Size Congregations

The curve represents the distribution of congregations with similar Confirmed Membership. The solid blue line represents the value of this congregation's current statistic. The dashed gray line represents the average value among similar congregations.