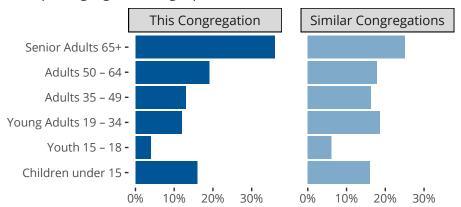

Hurst, TX | Texas District | Last Reporting Year: 2023

## Ten Year Trends for the Congregation in Membership and Attendance



The dotted lines represent the average statistics of congregations with similar Confirmed Membership today.

# Comparing Age Demographics of Members



## Attendance and Annual Gains



Similar congregations are other LCMS congregations with similar Confirmed Membership to this congregation.

#### Statistical Profile for: Peace Lutheran Church

Hurst, TX | Texas District | Last Reporting Year: 2023

## Financial Comparison with Similar Size Congregations



The curve represents the distribution of congregations with similar Confirmed Membership. The solid blue line represents the value of this congregation's current statistic. The dashed gray line represents the average value among similar congregations.

## Statistical Comparison With District and Synod

| _                             | Value Percentile District Percentile Synod |     |     | _                          | Value Percentile District Percentile Synod |     |     |
|------