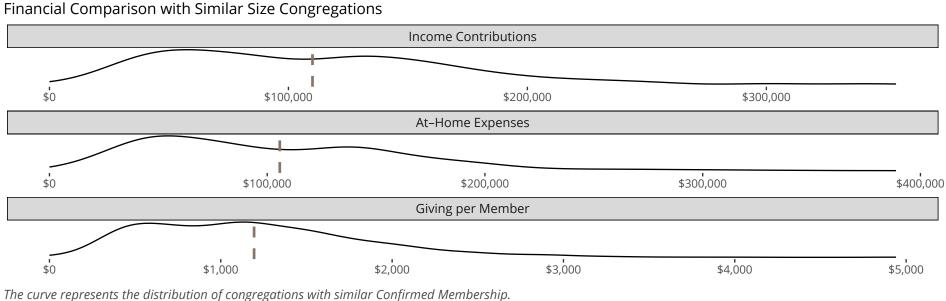

#### Statistical Profile for: Holy Cross Lutheran Church

San Antonio, TX | Texas District | Last Reporting Year: 2023

The curve represents the distribution of congregations with similar Confirmed Membership. The solid blue line represents the value of this congregation's current statistic. The dashed gray line represents the average value among similar congregations.