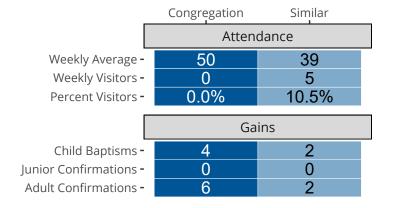

San Antonio, TX | Texas District | Last Reporting Year: 2023

Statistical Profile for: Holy Cross Lutheran Church



## Ten Year Trends for the Congregation in Membership and Attendance

The dotted lines represent the average statistics of congregations with similar Confirmed Membership today.

# Comparing Age Demographics of Members



# Attendance and Annual Gains



#### Statistical Profile for: Holy Cross Lutheran Church

San Antonio, TX | Texas District | Last Reporting Year: 2023



The curve represents the distribution of congregations with similar Confirmed Membership. The solid blue line represents the value of this congregation's current statistic. The dashed gray line represents the average value among similar congregations.

## Statistical Comparison With District and Synod



Percentile is the congregation's rank as a percentage of the whole (e.g. 50% would be the middle ranking and 99% would be the highest).

If any data on this report is missing, it most likely means the data was not reported for the given year.