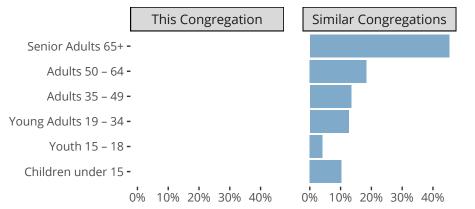

San Antonio, TX | Texas District | Last Reporting Year: 2023

Statistical Profile for: Holy Cross Lutheran Church



## Ten Year Trends for the Congregation in Membership and Attendance

The dotted lines represent the average statistics of congregations with similar Confirmed Membership today.

# Comparing Age Demographics of Members



# Attendance and Annual Gains



#### Statistical Profile for: Holy Cross Lutheran Church

San Antonio, TX | Texas District | Last Reporting Year: 2023



The curve represents the distribution of congregations with similar Confirmed Membership. The solid blue line represents the value of this congregation's current statistic. The dashed gray line represents the average value among similar congregations.

## Statistical Comparison With District and Synod



Percentile is the congregation's rank as a percentage of the whole (e.g. 50% would be the middle ranking and 99% would be the highest).

If any data on this report is missing, it most likely means the data was not reported for the given year.