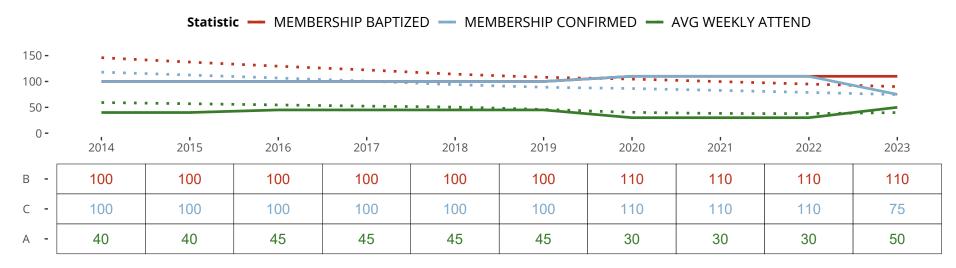

## Ten Year Trends for the Congregation in Membership and Attendance

The dotted lines represent the average statistics of congregations with similar Confirmed Membership today.