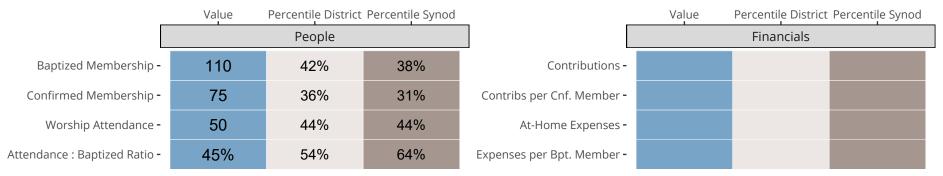

## Statistical Comparison With District and Synod

Percentile is the congregation's rank as a percentage of the whole (e.g. 50% would be the middle ranking and 99% would be the highest).

If any data on this report is missing, it most likely means the data was not reported for the given year.