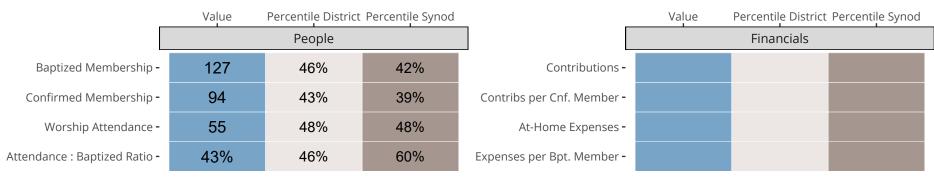

## Statistical Comparison With District and Synod

Percentile is the congregation's rank as a percentage of the whole (e.g. 50% would be the middle ranking and 99% would be the highest).

If any data on this report is missing, it most likely means the data was not reported for the given year.