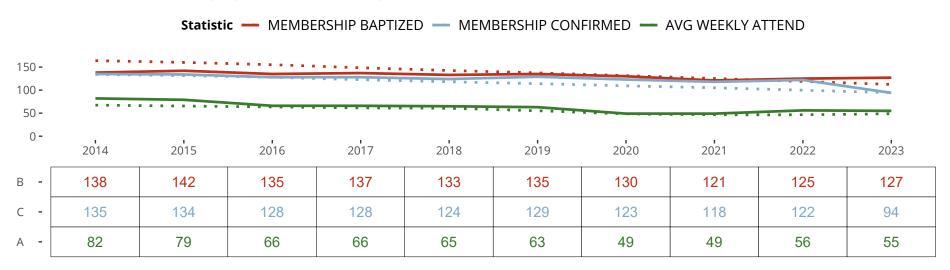

#### Statistical Profile for: Christ Our Savior Lutheran Church

Lago Vista, TX | Texas District | Last Reporting Year: 2023

Ten Year Trends for the Congregation in Membership and Attendance

The dotted lines represent the average statistics of congregations with similar Confirmed Membership today.