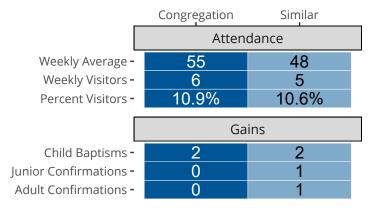

## Attendance and Annual Gains

Similar congregations are other LCMS congregations with similar Confirmed Membership to this congregation.