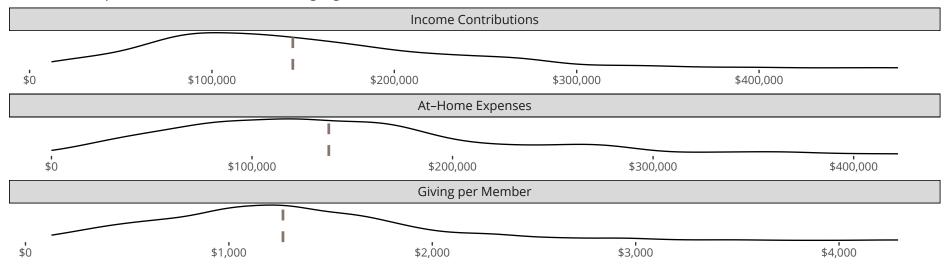

## Financial Comparison with Similar Size Congregations

The curve represents the distribution of congregations with similar Confirmed Membership. The solid blue line represents the value of this congregation's current statistic. The dashed gray line represents the average value among similar congregations.