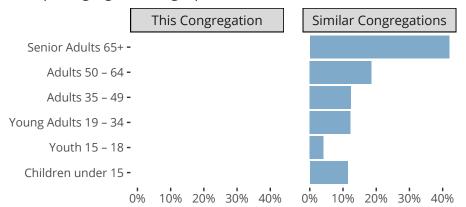

#### Statistical Profile for: Christ Our Savior Lutheran Church

Lago Vista, TX | Texas District | Last Reporting Year: 2023

Ten Year Trends for the Congregation in Membership and Attendance



The dotted lines represent the average statistics of congregations with similar Confirmed Membership today.

# Comparing Age Demographics of Members



## Attendance and Annual Gains



Similar congregations are other LCMS congregations with similar Confirmed Membership to this congregation.

### Statistical Profile for: Christ Our Savior Lutheran Church

Lago Vista, TX | Texas District | Last Reporting Year: 2023

## Financial Comparison with Similar Size Congregations



The curve represents the distribution of congregations with similar Confirmed Membership. The solid blue line represents the value of this congregation's current statistic. The dashed gray line represents the average value among similar congregations.

## Statistical Comparison With District and Synod



Percentile is the congregation's rank as a percentage of the whole (e.g. 50% would be the middle ranking and 99% would be the highest).

If any data on this report is