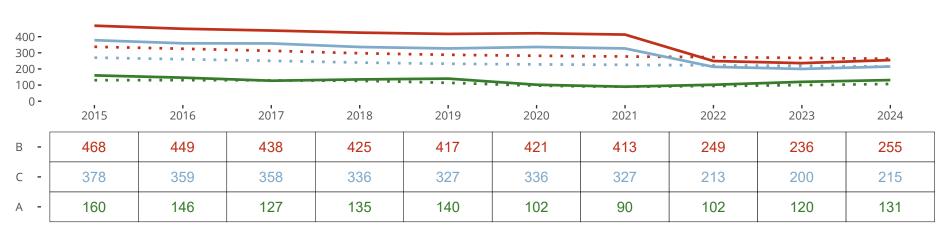

#### Statistical Profile for: Saint Mark Lutheran Church

Conroe, TX | Texas District | Last Reporting Year: 2024

The dotted lines represent the average statistics of congregations with similar Confirmed Membership today.