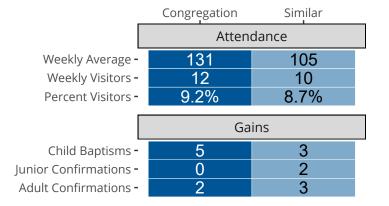

# Attendance and Annual Gains

Similar congregations are other LCMS congregations with similar Confirmed Membership to this congregation.