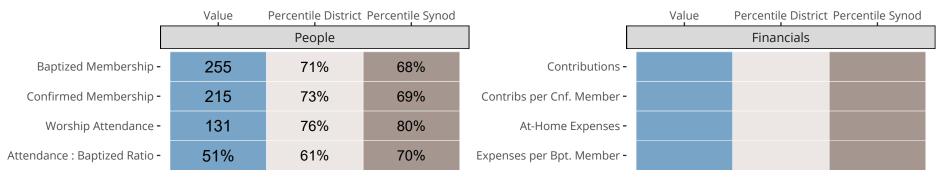

### Statistical Comparison With District and Synod

Percentile is the congregation's rank as a percentage of the whole (e.g. 50% would be the middle ranking and 99% would be the highest).

If any data on this report is missing, it most likely means the data was not reported for the given year.