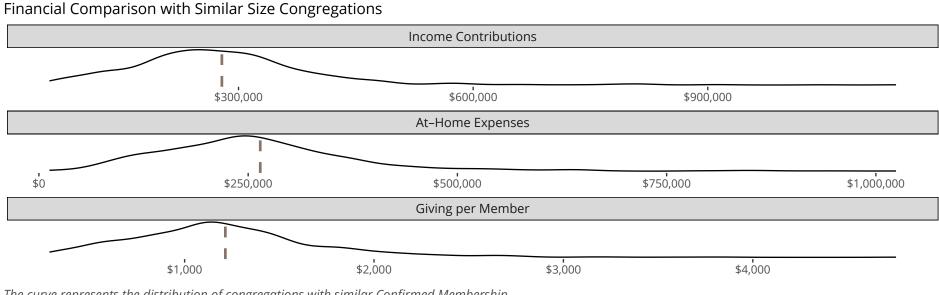

#### Statistical Profile for: Saint Mark Lutheran Church

Conroe, TX | Texas District | Last Reporting Year: 2024

The curve represents the distribution of congregations with similar Confirmed Membership. The solid blue line represents the value of this congregation's current statistic. The dashed gray line represents the average value among similar congregations.