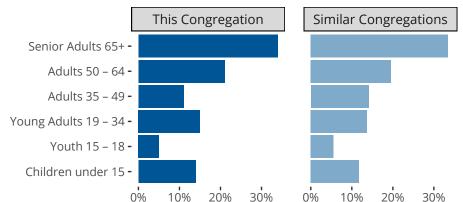

#### Statistical Profile for: Saint Mark Lutheran Church

Conroe, TX | Texas District | Last Reporting Year: 2024







The dotted lines represent the average statistics of congregations with similar Confirmed Membership today.



## Comparing Age Demographics of Members

# Attendance and Annual Gains



Similar congregations are other LCMS congregations with similar Confirmed Membership to this congregation.

#### Statistical Profile for: Saint Mark Lutheran Church

Conroe, TX | Texas District | Last Reporting Year: 2024



The curve represents the distribution of congregations with similar Confirmed Membership. The solid blue line represents the value of this congregation's current statistic. The dashed gray line represents the average value among similar congregations.

### Statistical Comparison With District and Synod



Percentile is the congregation's rank as a percentage of the whole (e.g. 50% would be the middle ranking and 99% would be the highest).

If any data on this report is missing, it most likely