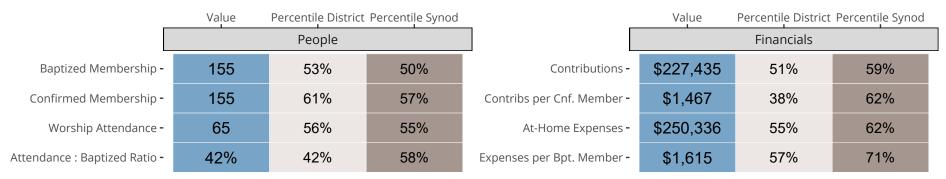

#### Statistical Comparison With District and Synod

Percentile is the congregation's rank as a percentage of the whole (e.g. 50% would be the middle ranking and 99% would be the highest).

If any data on this report is missing, it most likely means the data was not reported for the given year.