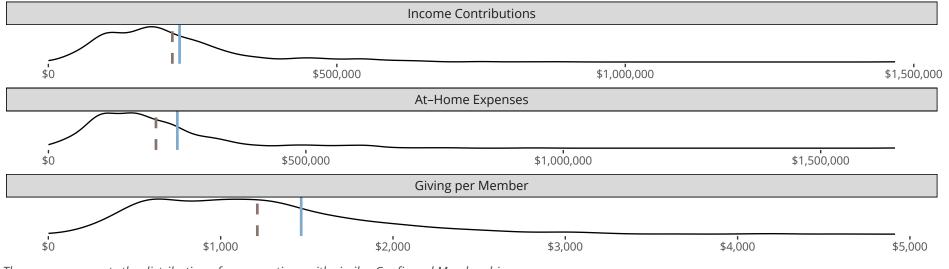

#### Statistical Profile for: Grace Lutheran Church

San Marcos, TX | Texas District | Last Reporting Year: 2023

The curve represents the distribution of congregations with similar Confirmed Membership. The solid blue line represents the value of this congregation's current statistic. The dashed gray line represents the average value among similar congregations.