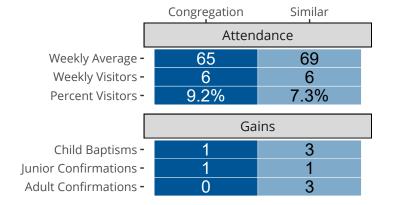

# Attendance and Annual Gains

Similar congregations are other LCMS congregations with similar Confirmed Membership to this congregation.