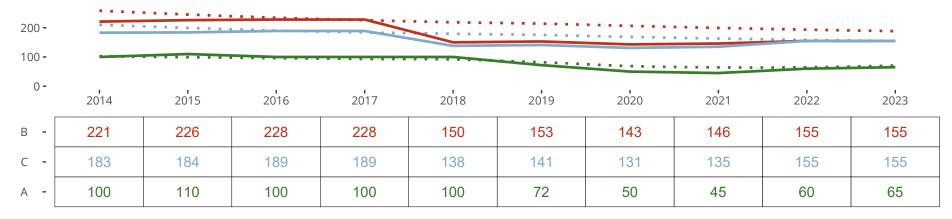

### Ten Year Trends for the Congregation in Membership and Attendance

The dotted lines represent the average statistics of congregations with similar Confirmed Membership today.