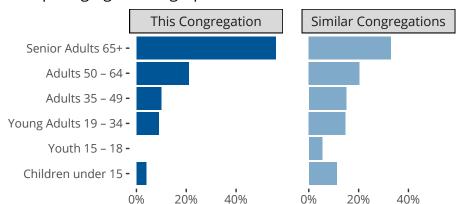

Statistical Profile for: Grace Lutheran Church San Marcos, TX | Texas District | Last Reporting Year: 2023

### Ten Year Trends for the Congregation in Membership and Attendance





The dotted lines represent the average statistics of congregations with similar Confirmed Membership today.



# Comparing Age Demographics of Members

# Attendance and Annual Gains



Similar congregations are other LCMS congregations with similar Confirmed Membership to this congregation.

#### Statistical Profile for: Grace Lutheran Church

San Marcos, TX | Texas District | Last Reporting Year: 2023





The curve represents the distribution of congregations with similar Confirmed Membership. The solid blue line represents the value of this congregation's current statistic. The dashed gray line represents the average value among similar congregations.

#### Statistical Comparison With District and Synod



Percentile is the congregation's rank as a percentage of the whole (e.g. 50% would be the middle ranking and 99% would be the highest).

If any data on this report is missing, it most likely