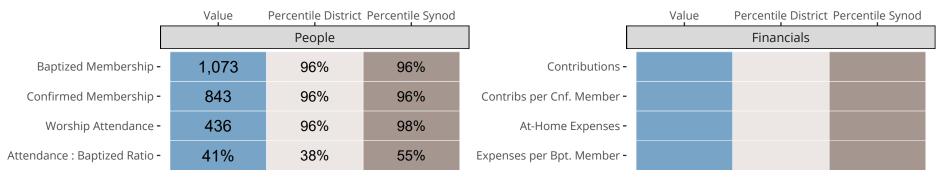

## Statistical Comparison With District and Synod

Percentile is the congregation's rank as a percentage of the whole (e.g. 50% would be the middle ranking and 99% would be the highest).

If any data on this report is missing, it most likely means the data was not reported for the given year.