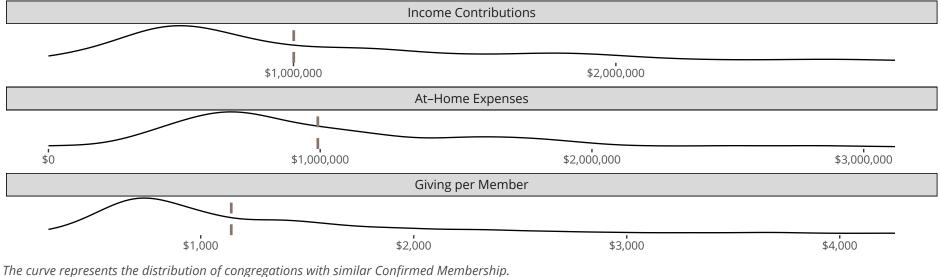

Similar congregations are other LCMS congregations with similar Confirmed Membership to this congregation.

San Antonio, TX | Texas District | Last Reporting Year: 2023

The solid blue line represents the value of this congregation's current statistic.

The dashed gray line represents the average value among similar congregations.