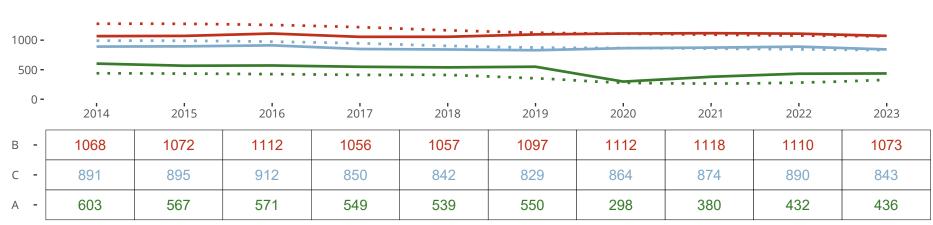

## Ten Year Trends for the Congregation in Membership and Attendance

Statistic — MEMBERSHIP BAPTIZED — MEMBERSHIP CONFIRMED — AVG WEEKLY ATTEND

The dotted lines represent the average statistics of congregations with similar Confirmed Membership today.