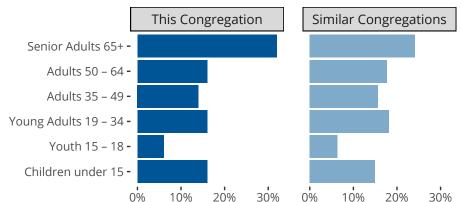

## Comparing Age Demographics of Members

Similar congregations are other LCMS congregations with similar Confirmed Membership to this congregation.

San Antonio, TX | Texas District | Last Reporting Year: 2023

The solid blue line represents the value of this congregation's current statistic.