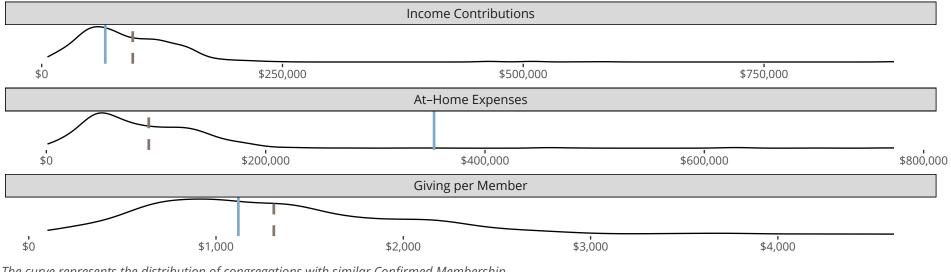

## Statistical Profile for: Redeemer Lutheran Church

San Antonio, TX | Texas District | Last Reporting Year: 2023

The curve represents the distribution of congregations with similar Confirmed Membership. The solid blue line represents the value of this congregation's current statistic. The dashed gray line represents the average value among similar congregations.