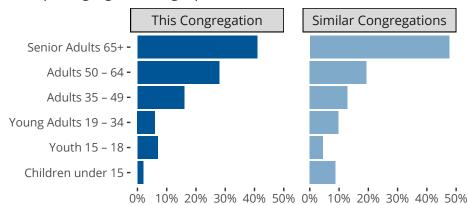

San Antonio, TX | Texas District | Last Reporting Year: 2023

Statistical Profile for: Redeemer Lutheran Church



Ten Year Trends for the Congregation in Membership and Attendance

The dotted lines represent the average statistics of congregations with similar Confirmed Membership today.



## Comparing Age Demographics of Members

## Attendance and Annual Gains



Similar congregations are other LCMS congregations with similar Confirmed Membership to this congregation.

## Statistical Profile for: Redeemer Lutheran Church

San Antonio, TX | Texas District | Last Reporting Year: 2023





The curve represents the distribution of congregations with similar Confirmed Membership. The solid blue line represents the value of this congregation's current statistic. The dashed gray line represents the average value among similar congregations.

## Statistical Comparison With District and Synod



Percentile is the congregation's rank as a percentage of the whole (e.g. 50% would be the middle ranking and 99% would be the highest).

If any data on this report is missing, it most like