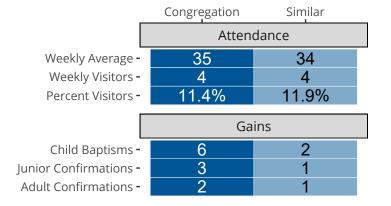

## Attendance and Annual Gains

Similar congregations are other LCMS congregations with similar Confirmed Membership to this congregation.