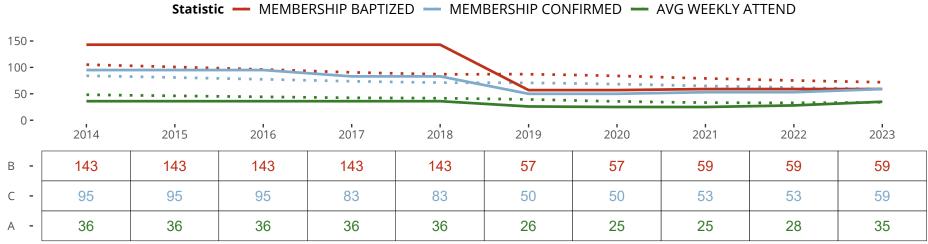

San Antonio, TX | Texas District | Last Reporting Year: 2023

Statistical Profile for: Redeemer Lutheran Church

Ten Year Trends for the Congregation in Membership and Attendance

The dotted lines represent the average statistics of congregations with similar Confirmed Membership today.