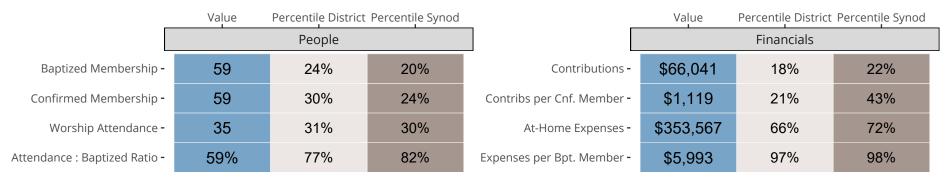

## Statistical Comparison With District and Synod

Percentile is the congregation's rank as a percentage of the whole (e.g. 50% would be the middle ranking and 99% would be the highest).

If any data on this report is missing, it most likely means the data was not reported for the given year.