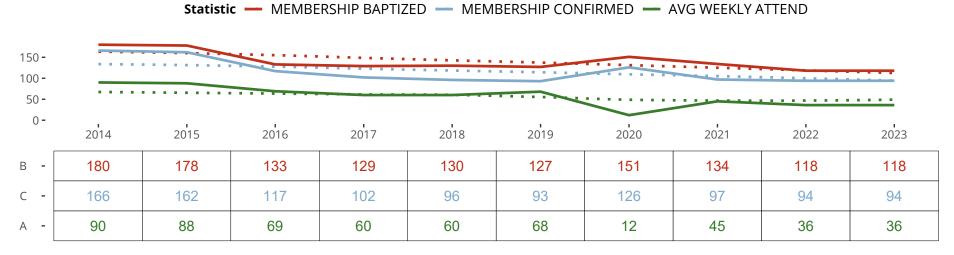

## Ten Year Trends for the Congregation in Membership and Attendance

The dotted lines represent the average statistics of congregations with similar Confirmed Membership today.