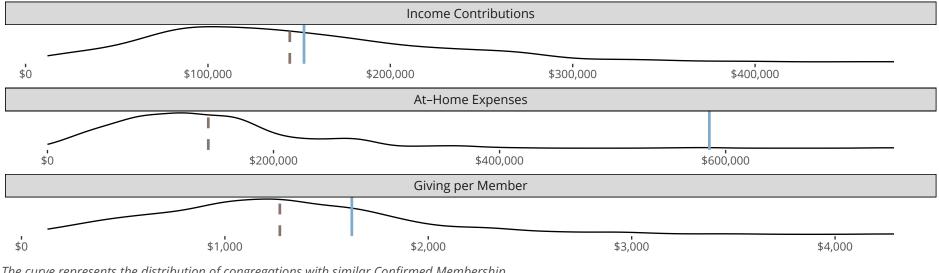

### Statistical Profile for: Saint Andrew Lutheran Church

Houston, TX | Texas District | Last Reporting Year: 2022

The curve represents the distribution of congregations with similar Confirmed Membership. The solid blue line represents the value of this congregation's current statistic. The dashed gray line represents the average value among similar congregations.