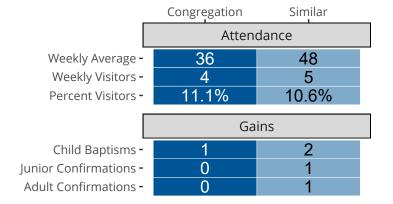

# Attendance and Annual Gains

Similar congregations are other LCMS congregations with similar Confirmed Membership to this congregation.