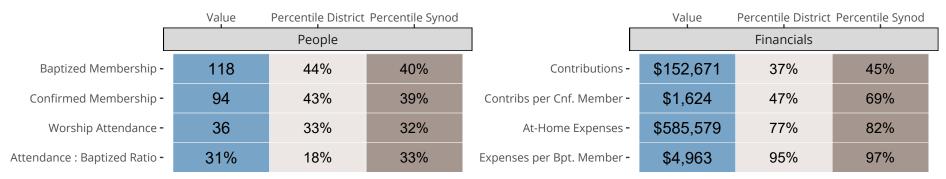

### Statistical Comparison With District and Synod

Percentile is the congregation's rank as a percentage of the whole (e.g. 50% would be the middle ranking and 99% would be the highest).

If any data on this report is missing, it most likely means the data was not reported for the given year.