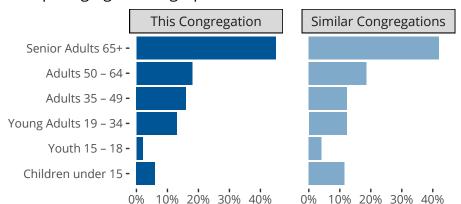

#### Statistical Profile for: Saint Andrew Lutheran Church

Houston, TX | Texas District | Last Reporting Year: 2022

## Ten Year Trends for the Congregation in Membership and Attendance



The dotted lines represent the average statistics of congregations with similar Confirmed Membership today.



## Comparing Age Demographics of Members

# Attendance and Annual Gains



Similar congregations are other LCMS congregations with similar Confirmed Membership to this congregation.

### Statistical Profile for: Saint Andrew Lutheran Church

Houston, TX | Texas District | Last Reporting Year: 2022





The curve represents the distribution of congregations with similar Confirmed Membership. The solid blue line represents the value of this congregation's current statistic. The dashed gray line represents the average value among similar congregations.

### Statistical Comparison With District and Synod



Percentile is the congregation's rank as a percentage of the whole (e.g. 50% would be the middle ranking and 99% would be the highest).

If any data on this report is missing, it most lik