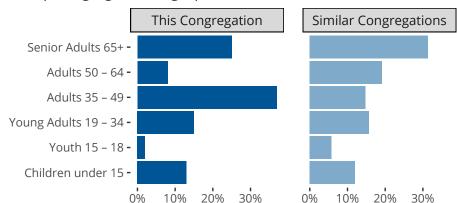

#### Statistical Profile for: Epiphany Lutheran Church

HOUSTON, TX | Texas District | Last Reporting Year: 2023



## Ten Year Trends for the Congregation in Membership and Attendance

The dotted lines represent the average statistics of congregations with similar Confirmed Membership today.



## Comparing Age Demographics of Members

# Attendance and Annual Gains



### Statistical Profile for: Epiphany Lutheran Church

HOUSTON, TX | Texas District | Last Reporting Year: 2023





The curve represents the distribution of congregations with similar Confirmed Membership. The solid blue line represents the value of this congregation's current statistic. The dashed gray line represents the average value among similar congregations.

## Statistical Comparison With District and Synod



Percentile is the congregation's rank as a percentage of the whole (e.g. 50% would be the middle ranking and 99% would be the highest).

If any data on this report is missing, it most likely means the data was not reported for the given year.