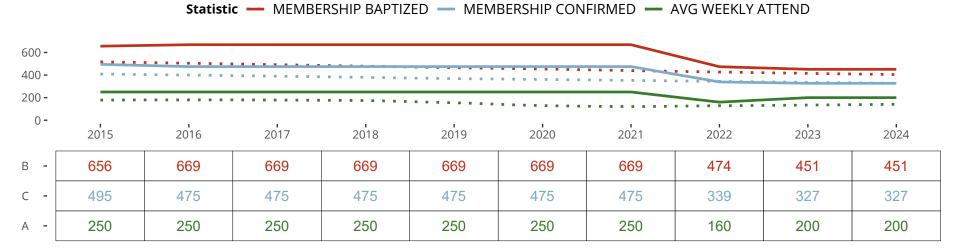

## Ten Year Trends for the Congregation in Membership and Attendance

The dotted lines represent the average statistics of congregations with similar Confirmed Membership today.