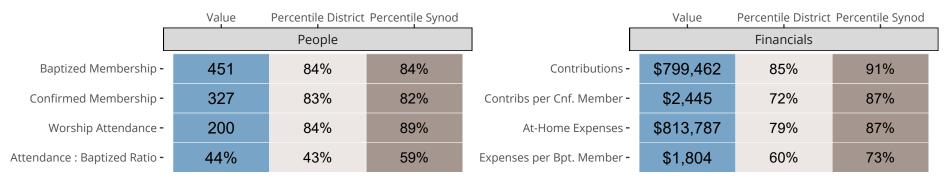

## Statistical Comparison With District and Synod

Percentile is the congregation's rank as a percentage of the whole (e.g. 50% would be the middle ranking and 99% would be the highest).

If any data on this report is missing, it most likely means the data was not reported for the given year.