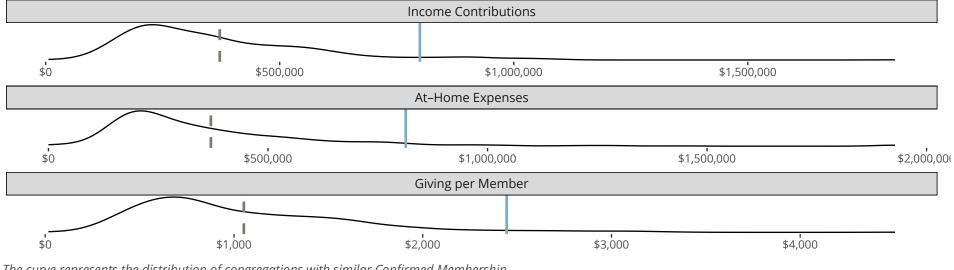

### Statistical Profile for: Epiphany Lutheran Church

HOUSTON, TX | Texas District | Last Reporting Year: 2023

The curve represents the distribution of congregations with similar Confirmed Membership. The solid blue line represents the value of this congregation's current statistic. The dashed gray line represents the average value among similar congregations.