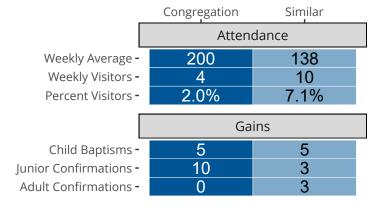

#### Statistical Profile for: Epiphany Lutheran Church

HOUSTON, TX | Texas District | Last Reporting Year: 2023



## Ten Year Trends for the Congregation in Membership and Attendance

The dotted lines represent the average statistics of congregations with similar Confirmed Membership today.



## Comparing Age Demographics of Members

# Attendance and Annual Gains



### Statistical Profile for: Epiphany Lutheran Church

HOUSTON, TX | Texas District | Last Reporting Year: 2023





The curve represents the distribution of congregations with similar Confirmed Membership. The solid blue line represents the value of this congregation's current statistic. The dashed gray line represents the average value among similar congregations.

## Statistical Comparison With District and Synod



Percentile is the congregation's rank as a percentage of the whole (e.g. 50% would be the middle ranking and 99% would be the highest).

If any data on this report is missing, it most likely means the data was not reported for the given year.