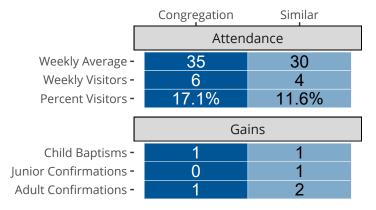

# Attendance and Annual Gains

Similar congregations are other LCMS congregations with similar Confirmed Membership to this congregation.