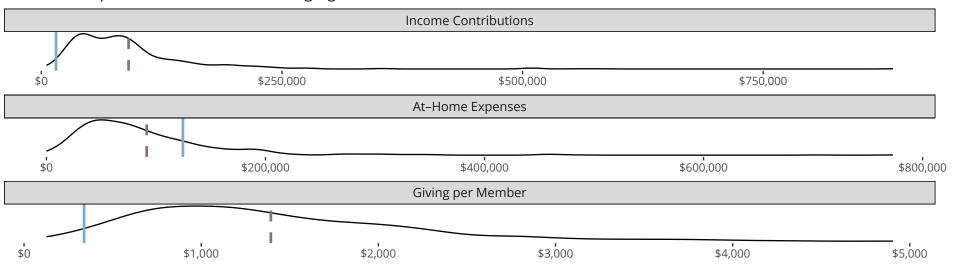

# Financial Comparison with Similar Size Congregations

The curve represents the distribution of congregations with similar Confirmed Membership. The solid blue line represents the value of this congregation's current statistic. The dashed gray line represents the average value among similar congregations.