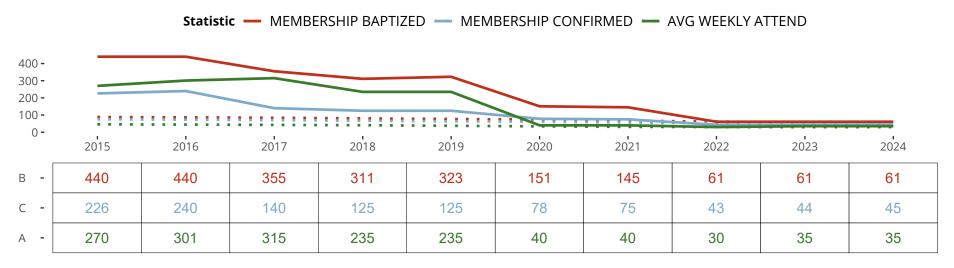

# Ten Year Trends for the Congregation in Membership and Attendance

The dotted lines represent the average statistics of congregations with similar Confirmed Membership today.