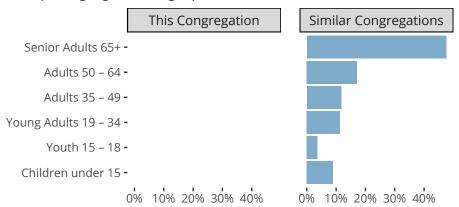

#### Statistical Profile for: Iglesia Luterana Cristo el Salvador

Del Rio, TX | Texas District | Last Reporting Year: 2024

# Ten Year Trends for the Congregation in Membership and Attendance



The dotted lines represent the average statistics of congregations with similar Confirmed Membership today.

# Comparing Age Demographics of Members



# Attendance and Annual Gains



Similar congregations are other LCMS congregations with similar Confirmed Membership to this congregation.

#### Statistical Profile for: Iglesia Luterana Cristo el Salvador

Del Rio, TX | Texas District | Last Reporting Year: 2024

# Financial Comparison with Similar Size Congregations



The curve represents the distribution of congregations with similar Confirmed Membership. The solid blue line represents the value of this congregation's current statistic. The dashed gray line represents the average value among similar congregations.

# Statistical Comparison With District and Synod

| _                             | Value Percentile District Percentile Synod |     |     | _                          | Value Percentile District Percentile Synod |     |