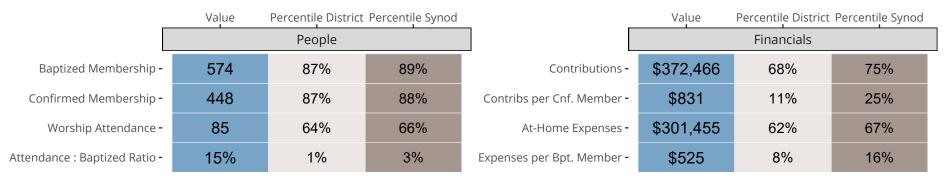

### Statistical Comparison With District and Synod

Percentile is the congregation's rank as a percentage of the whole (e.g. 50% would be the middle ranking and 99% would be the highest).

If any data on this report is missing, it most likely means the data was not reported for the given year.