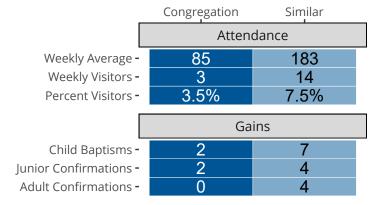

# Attendance and Annual Gains

Similar congregations are other LCMS congregations with similar Confirmed Membership to this congregation.