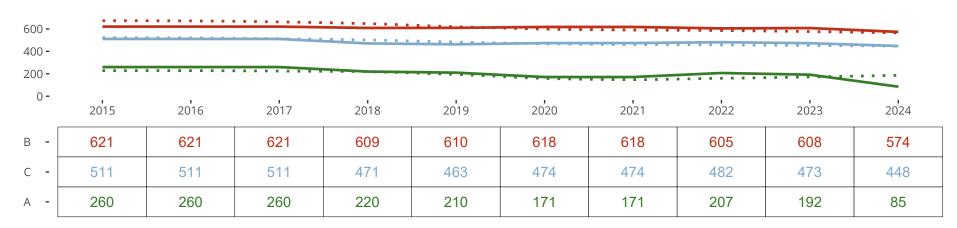

#### Ten Year Trends for the Congregation in Membership and Attendance

## Statistic — MEMBERSHIP BAPTIZED — MEMBERSHIP CONFIRMED — AVG WEEKLY ATTEND

The dotted lines represent the average statistics of congregations with similar Confirmed Membership today.