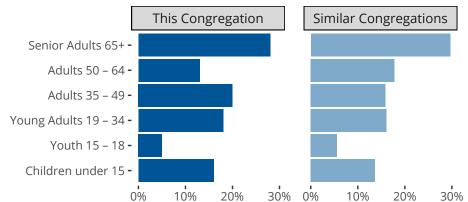

Tomball, TX | Texas District | Last Reporting Year: 2024

#### Ten Year Trends for the Congregation in Membership and Attendance



## Statistic — MEMBERSHIP BAPTIZED — MEMBERSHIP CONFIRMED — AVG WEEKLY ATTEND

The dotted lines represent the average statistics of congregations with similar Confirmed Membership today.



# Comparing Age Demographics of Members

# Attendance and Annual Gains



Similar congregations are other LCMS congregations with similar Confirmed Membership to this congregation.

#### Statistical Profile for: Zion Lutheran Church

Tomball, TX | Texas District | Last Reporting Year: 2024

Financial Comparison with Similar Size Congregations



The curve represents the distribution of congregations with similar Confirmed Membership. The solid blue line represents the value of this congregation's current statistic. The dashed gray line represents the average value among similar congregations.

### Statistical Comparison With District and Synod



Percentile is the congregation's rank as a percentage of the whole (e.g. 50% would be the middle ranking and 99% would be the highest).

If any