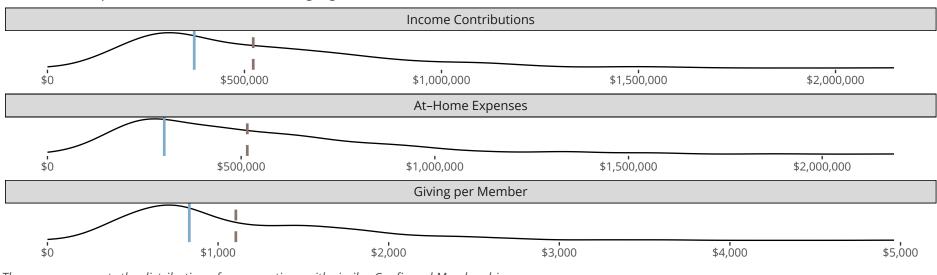

#### Statistical Profile for: Zion Lutheran Church

Tomball, TX | Texas District | Last Reporting Year: 2024

Financial Comparison with Similar Size Congregations

The curve represents the distribution of congregations with similar Confirmed Membership. The solid blue line represents the value of this congregation's current statistic. The dashed gray line represents the average value among similar congregations.