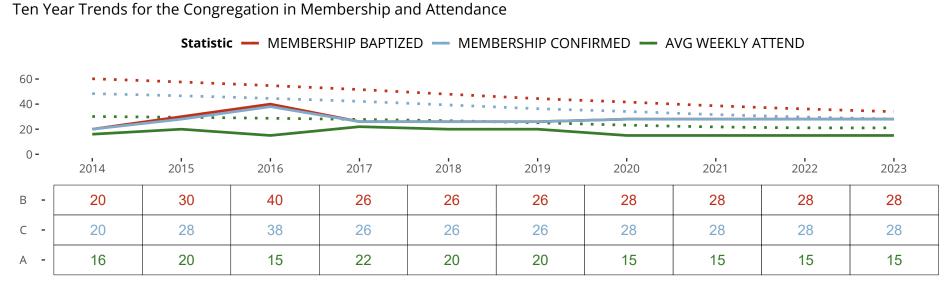

#### Statistical Profile for: Grace Lutheran Church

Snyder, TX | Texas District | Last Reporting Year: 2020

The dotted lines represent the average statistics of congregations with similar Confirmed Membership today.