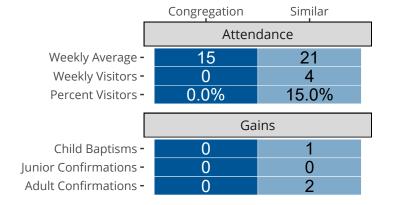

# Attendance and Annual Gains

Similar congregations are other LCMS congregations with similar Confirmed Membership to this congregation.