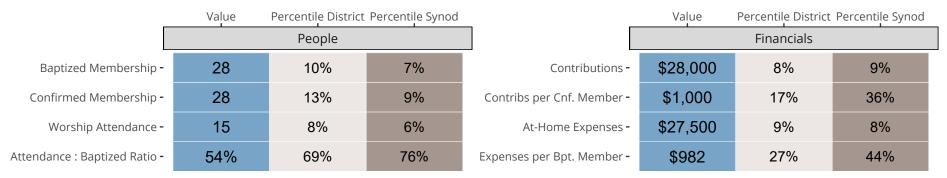

## Statistical Comparison With District and Synod

Percentile is the congregation's rank as a percentage of the whole (e.g. 50% would be the middle ranking and 99% would be the highest).

If any data on this report is missing, it most likely means the data was not reported for the given year.