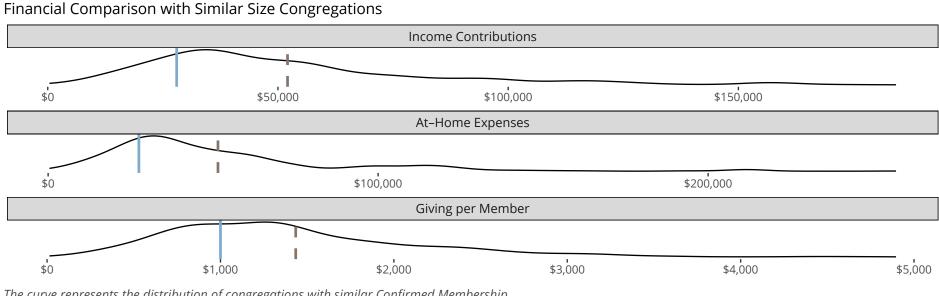

### Statistical Profile for: Grace Lutheran Church

Snyder, TX | Texas District | Last Reporting Year: 2020

The curve represents the distribution of congregations with similar Confirmed Membership. The solid blue line represents the value of this congregation's current statistic. The dashed gray line represents the average value among similar congregations.