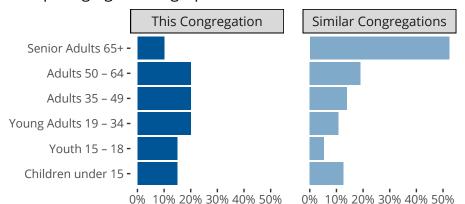

#### Statistical Profile for: Grace Lutheran Church

Snyder, TX | Texas District | Last Reporting Year: 2020



The dotted lines represent the average statistics of congregations with similar Confirmed Membership today.



## Comparing Age Demographics of Members

# Attendance and Annual Gains



Similar congregations are other LCMS congregations with similar Confirmed Membership to this congregation.

### Statistical Profile for: Grace Lutheran Church

Snyder, TX | Texas District | Last Reporting Year: 2020



The curve represents the distribution of congregations with similar Confirmed Membership. The solid blue line represents the value of this congregation's current statistic. The dashed gray line represents the average value among similar congregations.

## Statistical Comparison With District and Synod



Percentile is the congregation's rank as a percentage of the whole (e.g. 50% would be the middle ranking and 99% would be the highest).

If any data on this report is missing, it most likely means t