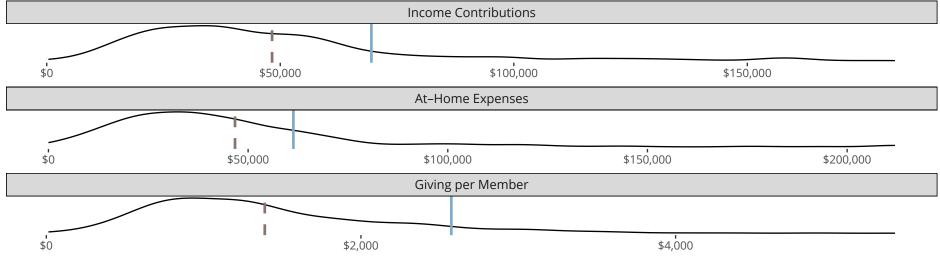

## Statistical Profile for: Grace Lutheran Church

Del Rio, TX | Texas District | Last Reporting Year: 2023

The curve represents the distribution of congregations with similar Confirmed Membership. The solid blue line represents the value of this congregation's current statistic. The dashed gray line represents the average value among similar congregations.