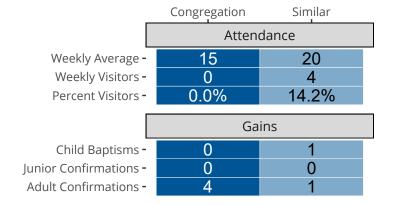

Del Rio, TX | Texas District | Last Reporting Year: 2023



The dotted lines represent the average statistics of congregations with similar Confirmed Membership today.



## Comparing Age Demographics of Members

## Attendance and Annual Gains



## Statistical Profile for: Grace Lutheran Church

Del Rio, TX | Texas District | Last Reporting Year: 2023





The curve represents the distribution of congregations with similar Confirmed Membership. The solid blue line represents the value of this congregation's current statistic. The dashed gray line represents the average value among similar congregations.

## Statistical Comparison With District and Synod



Percentile is the congregation's rank as a percentage of the whole (e.g. 50% would be the middle ranking and 99% would be the highest).

If any data on this report is missing, it most likely means the data was not reported for the given year.