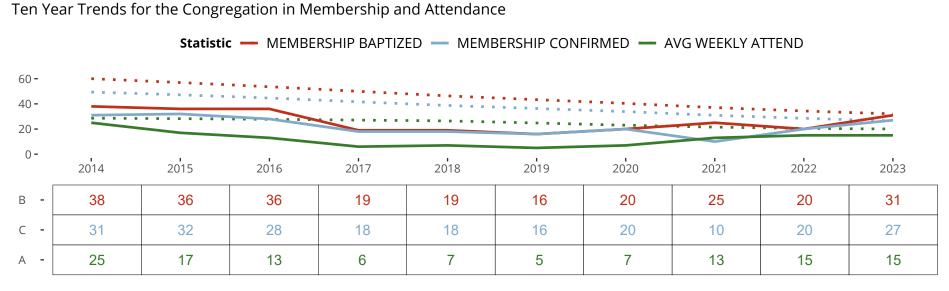

Del Rio, TX | Texas District | Last Reporting Year: 2023

The dotted lines represent the average statistics of congregations with similar Confirmed Membership today.