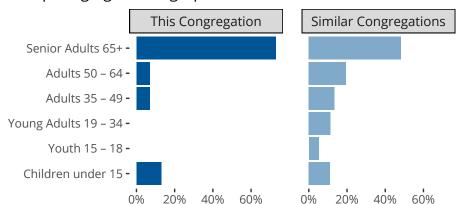

Del Rio, TX | Texas District | Last Reporting Year: 2023



The dotted lines represent the average statistics of congregations with similar Confirmed Membership today.



## Comparing Age Demographics of Members

## Attendance and Annual Gains



## Statistical Profile for: Grace Lutheran Church

Del Rio, TX | Texas District | Last Reporting Year: 2023





The curve represents the distribution of congregations with similar Confirmed Membership. The solid blue line represents the value of this congregation's current statistic. The dashed gray line represents the average value among similar congregations.

## Statistical Comparison With District and Synod



Percentile is the congregation's rank as a percentage of the whole (e.g. 50% would be the middle ranking and 99% would be the highest).

If any data on this report is missing, it most likely means the data was not reported for the given year.