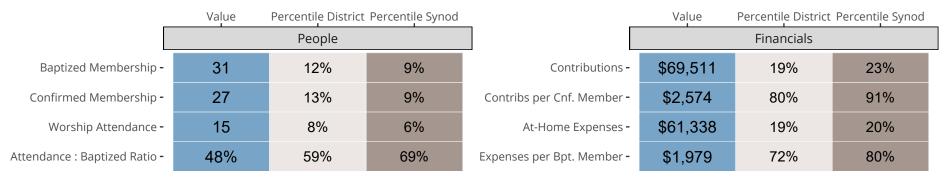

## Statistical Comparison With District and Synod

Percentile is the congregation's rank as a percentage of the whole (e.g. 50% would be the middle ranking and 99% would be the highest).

If any data on this report is missing, it most likely means the data was not reported for the given year.