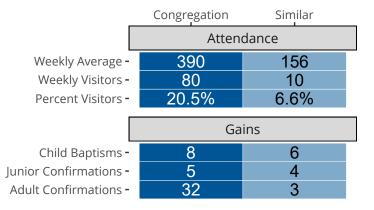

## Attendance and Annual Gains

Similar congregations are other LCMS congregations with similar Confirmed Membership to this congregation.