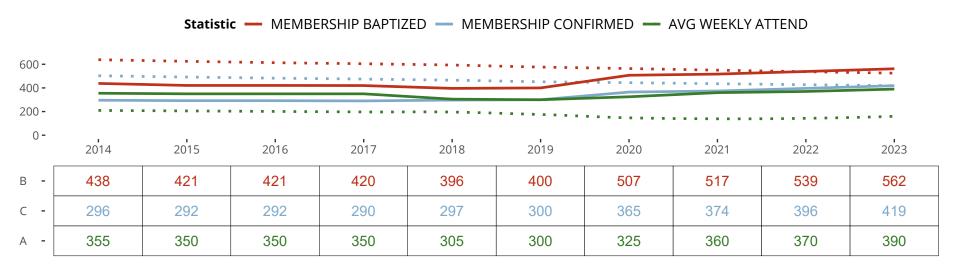

#### Statistical Profile for: Light Of The World Lutheran Church

Fort Worth, TX | Texas District | Last Reporting Year: 2023

Ten Year Trends for the Congregation in Membership and Attendance

The dotted lines represent the average statistics of congregations with similar Confirmed Membership today.