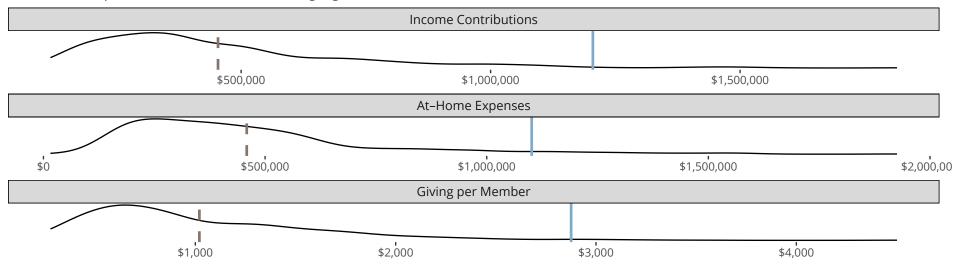

### Financial Comparison with Similar Size Congregations

The curve represents the distribution of congregations with similar Confirmed Membership. The solid blue line represents the value of this congregation's current statistic. The dashed gray line represents the average value among similar congregations.