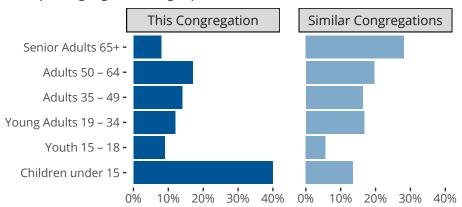

#### Statistical Profile for: Light Of The World Lutheran Church

Fort Worth, TX | Texas District | Last Reporting Year: 2023

Ten Year Trends for the Congregation in Membership and Attendance



The dotted lines represent the average statistics of congregations with similar Confirmed Membership today.

# Comparing Age Demographics of Members



## Attendance and Annual Gains



Similar congregations are other LCMS congregations with similar Confirmed Membership to this congregation.

#### Statistical Profile for: Light Of The World Lutheran Church

Fort Worth, TX | Texas District | Last Reporting Year: 2023

### Financial Comparison with Similar Size Congregations



The curve represents the distribution of congregations with similar Confirmed Membership. The solid blue line represents the value of this congregation's current statistic. The dashed gray line represents the average value among similar congregations.

### Statistical Comparison With District and Synod

| _                             | Value Percentile District Percentile Synod |     |     | _                          | Value Percentile District Percentile Synod |