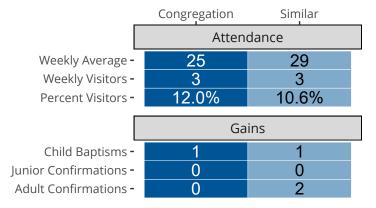

#### Statistical Profile for: Emmanuel Lutheran Church

Odessa, TX | Texas District | Last Reporting Year: 2017

Ten Year Trends for the Congregation in Membership and Attendance



The dotted lines represent the average statistics of congregations with similar Confirmed Membership today.

# Comparing Age Demographics of Members



# Attendance and Annual Gains



### Statistical Profile for: Emmanuel Lutheran Church

Odessa, TX | Texas District | Last Reporting Year: 2017

## Financial Comparison with Similar Size Congregations



The curve represents the distribution of congregations with similar Confirmed Membership. The solid blue line represents the value of this congregation's current statistic. The dashed gray line represents the average value among similar congregations.

# Statistical Comparison With District and Synod

| _                             | Value Percentile District Percentile Synod |     |     | _                          | Value Percentile District Percentile Synod |  |  |
|-------------------------------|--------------------------------------------|-----|-----|----------------------------|----------------------------------