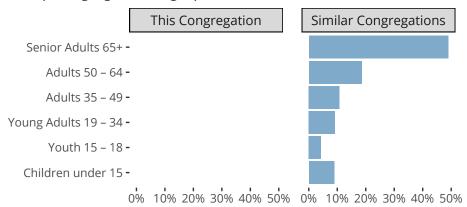

#### Statistical Profile for: Emmanuel Lutheran Church

Odessa, TX | Texas District | Last Reporting Year: 2017

Ten Year Trends for the Congregation in Membership and Attendance



The dotted lines represent the average statistics of congregations with similar Confirmed Membership today.

# Comparing Age Demographics of Members



# Attendance and Annual Gains



### Statistical Profile for: Emmanuel Lutheran Church

Odessa, TX | Texas District | Last Reporting Year: 2017

## Financial Comparison with Similar Size Congregations



The curve represents the distribution of congregations with similar Confirmed Membership. The solid blue line represents the value of this congregation's current statistic. The dashed gray line represents the average value among similar congregations.

# Statistical Comparison With District and Synod

| _                             | Value Percentile District Percentile Synod |     |     | _                          | Value Percentile District Percentile Synod |  |  |
|-------------------------------|--------------------------------------------|-----|-----|----------------------------|-