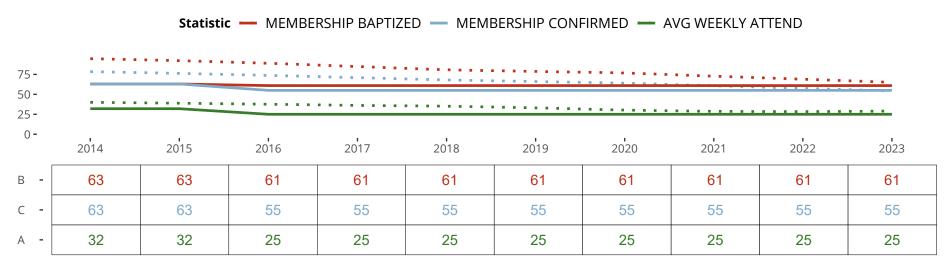

#### Statistical Profile for: Emmanuel Lutheran Church

Odessa, TX | Texas District | Last Reporting Year: 2017

Ten Year Trends for the Congregation in Membership and Attendance

The dotted lines represent the average statistics of congregations with similar Confirmed Membership today.