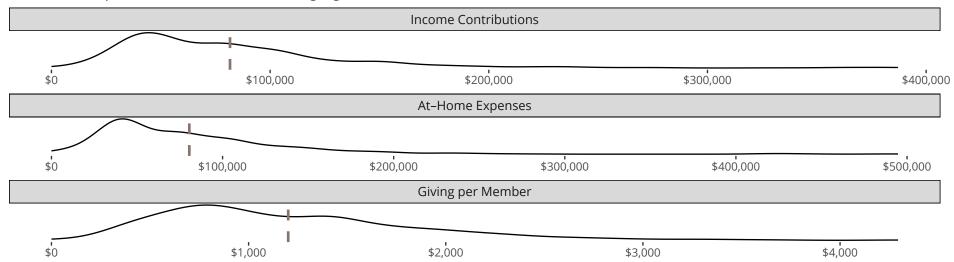

## Financial Comparison with Similar Size Congregations

The curve represents the distribution of congregations with similar Confirmed Membership. The solid blue line represents the value of this congregation's current statistic. The dashed gray line represents the average value among similar congregations.