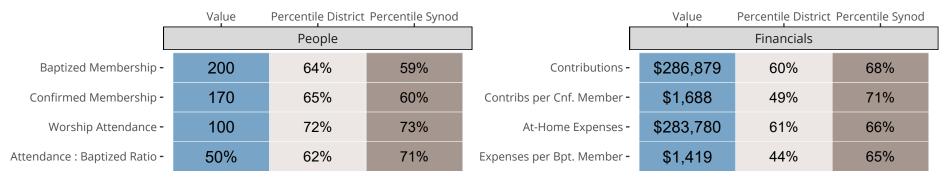

## Statistical Comparison With District and Synod

Percentile is the congregation's rank as a percentage of the whole (e.g. 50% would be the middle ranking and 99% would be the highest).

If any data on this report is missing, it most likely means the data was not reported for the given year.