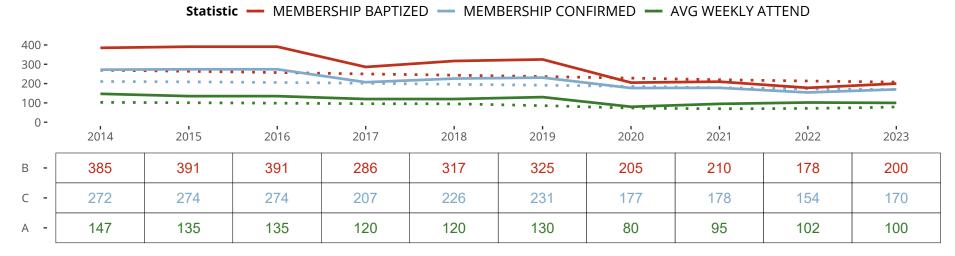

Statistical Profile for: Grace Lutheran Church

Killeen, TX | Texas District | Last Reporting Year: 2023

Ten Year Trends for the Congregation in Membership and Attendance

The dotted lines represent the average statistics of congregations with similar Confirmed Membership today.