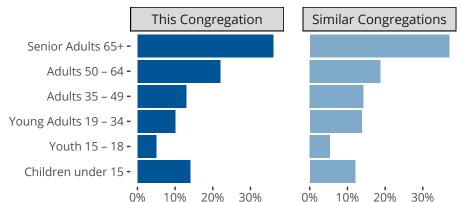

## Comparing Age Demographics of Members

• •

Similar congregations are other LCMS congregations with similar Confirmed Membership to this congregation.