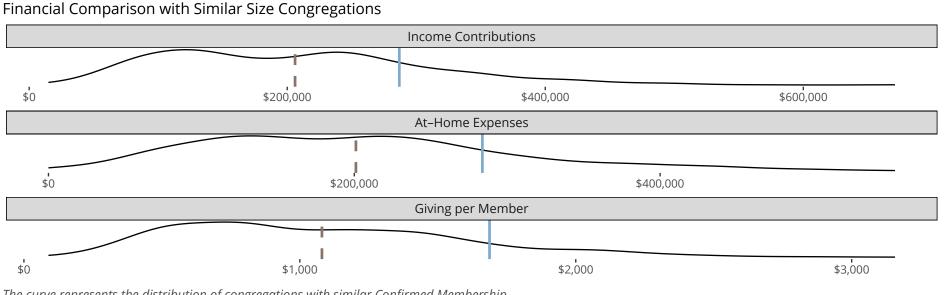

## Statistical Profile for: Grace Lutheran Church

Killeen, TX | Texas District | Last Reporting Year: 2023

The curve represents the distribution of congregations with similar Confirmed Membership. The solid blue line represents the value of this congregation's current statistic. The dashed gray line represents the average value among similar congregations.