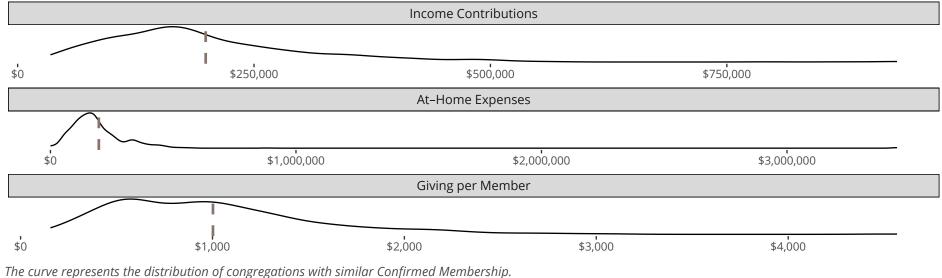

#### Statistical Profile for: Pilgrim Lutheran Church

Houston, TX | Texas District | Last Reporting Year: 2023

*The solid blue line represents the value of this congregation's current statistic.* 

The dashed gray line represents the average value among similar congregations.