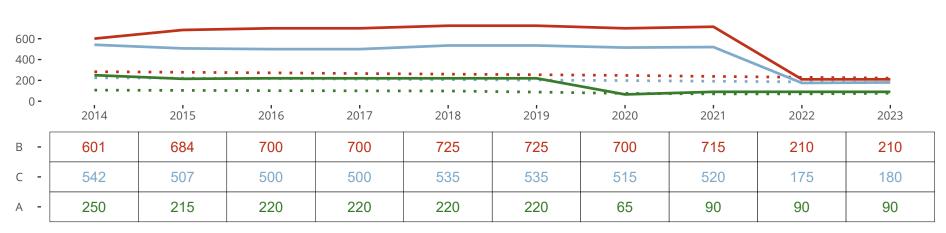

#### Statistical Profile for: Pilgrim Lutheran Church

Houston, TX | Texas District | Last Reporting Year: 2023

The dotted lines represent the average statistics of congregations with similar Confirmed Membership today.