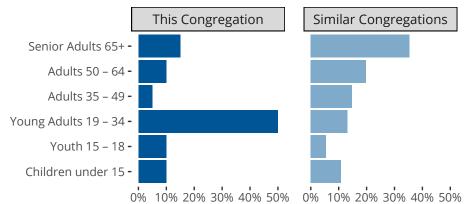

## Comparing Age Demographics of Members

Similar congregations are other LCMS congregations with similar Confirmed Membership to this congregation.