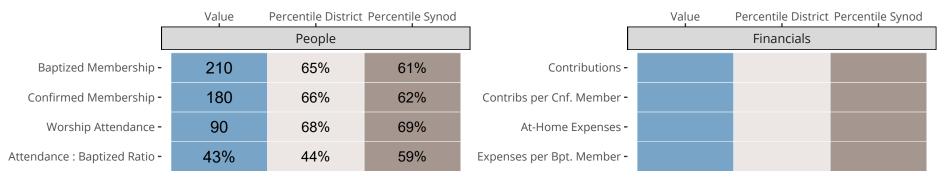

### Statistical Comparison With District and Synod

Percentile is the congregation's rank as a percentage of the whole (e.g. 50% would be the middle ranking and 99% would be the highest).

If any data on this report is missing, it most likely means the data was not reported for the given year.