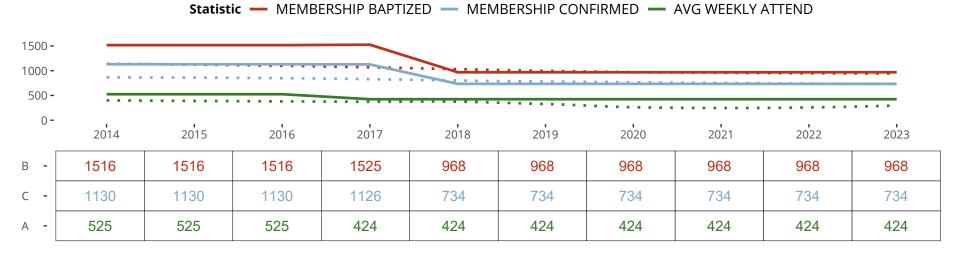

#### Statistical Profile for: Our Savior Lutheran Church

Houston, TX | Texas District | Last Reporting Year: 2018

Ten Year Trends for the Congregation in Membership and Attendance