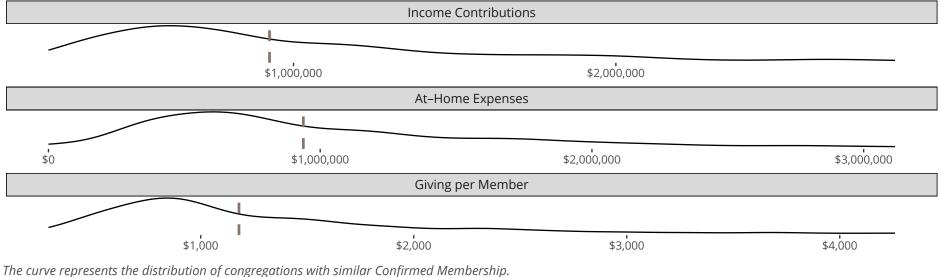

Similar congregations are other LCMS congregations with similar Confirmed Membership to this congregation.

#### Statistical Profile for: Our Savior Lutheran Church

Houston, TX | Texas District | Last Reporting Year: 2018

The solid blue line represents the value of this congregation's current statistic.

The dashed gray line represents the average value among similar congregations.