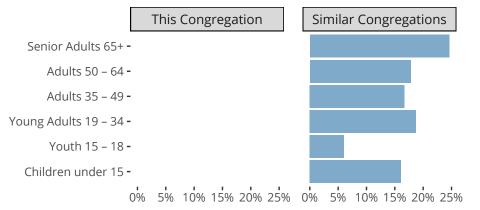

#### Statistical Profile for: Our Savior Lutheran Church

Houston, TX | Texas District | Last Reporting Year: 2018



Ten Year Trends for the Congregation in Membership and Attendance



# Comparing Age Demographics of Members



## Attendance and Annual Gains

| Congregation | Similar          |
|--------------|------------------|
| Attendance   |                  |
| 424          | 287              |
| 0            | 25               |
| 0.0%         | 7.9%             |
| Gains        |                  |
| 0            | 12               |
| 0            | 8                |
|              |                  |
|              | 424<br>0<br>0.0% |

Similar congregations are other LCMS congregations with similar Confirmed Membership to this congregation.

#### Statistical Profile for: Our Savior Lutheran Church

Houston, TX | Texas District | Last Reporting Year: 2018





The solid blue line represents the value of this congregation's current statistic.

The dashed gray line represents the average value among s