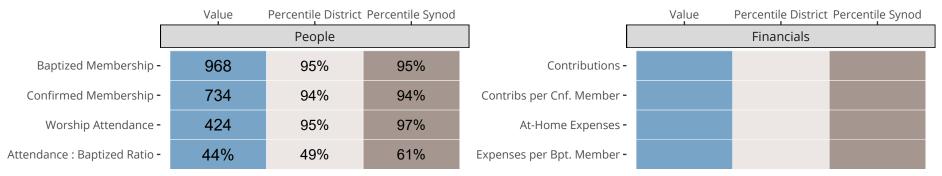

### Statistical Comparison With District and Synod

Percentile is the congregation's rank as a percentage of the whole (e.g. 50% would be the middle ranking and 99% would be the highest).

If any data on this report is missing, it most likely means the data was not reported for the given year.