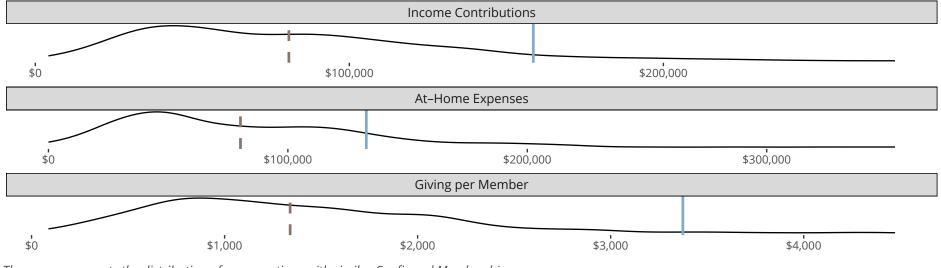

#### Statistical Profile for: Pilgrim Lutheran Church

Kilgore, TX | Texas District | Last Reporting Year: 2023

The curve represents the distribution of congregations with similar Confirmed Membership. The solid blue line represents the value of this congregation's current statistic. The dashed gray line represents the average value among similar congregations.