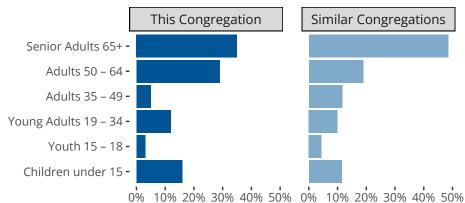

#### Statistical Profile for: Pilgrim Lutheran Church

Kilgore, TX | Texas District | Last Reporting Year: 2023





The dotted lines represent the average statistics of congregations with similar Confirmed Membership today.



# Comparing Age Demographics of Members

# Attendance and Annual Gains



#### Statistical Profile for: Pilgrim Lutheran Church

Kilgore, TX | Texas District | Last Reporting Year: 2023





The curve represents the distribution of congregations with similar Confirmed Membership. The solid blue line represents the value of this congregation's current statistic. The dashed gray line represents the average value among similar congregations.

### Statistical Comparison With District and Synod



Percentile is the congregation's rank as a percentage of the whole (e.g. 50% would be the middle ranking and 99% would be the highest).

If any data on this report is missing, it most likely means the data was not reported for the given year.