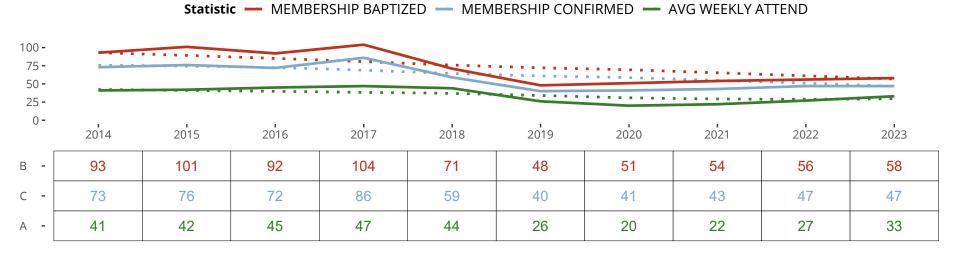

#### Statistical Profile for: Pilgrim Lutheran Church

Kilgore, TX | Texas District | Last Reporting Year: 2023

The dotted lines represent the average statistics of congregations with similar Confirmed Membership today.