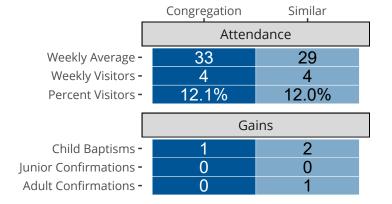

#### Statistical Profile for: Pilgrim Lutheran Church

Kilgore, TX | Texas District | Last Reporting Year: 2023





The dotted lines represent the average statistics of congregations with similar Confirmed Membership today.



# Comparing Age Demographics of Members

# Attendance and Annual Gains



#### Statistical Profile for: Pilgrim Lutheran Church

Kilgore, TX | Texas District | Last Reporting Year: 2023





The curve represents the distribution of congregations with similar Confirmed Membership. The solid blue line represents the value of this congregation's current statistic. The dashed gray line represents the average value among similar congregations.

### Statistical Comparison With District and Synod



Percentile is the congregation's rank as a percentage of the whole (e.g. 50% would be the middle ranking and 99% would be the highest).

If any data on this report is missing, it most likely means the data was not reported for the given year.