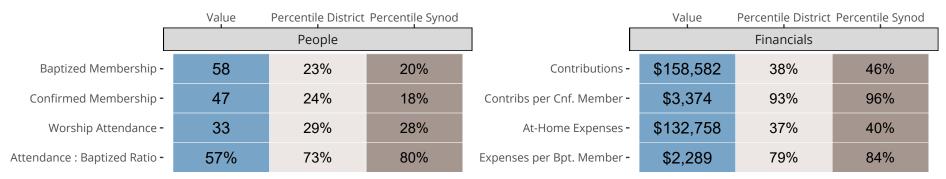

### Statistical Comparison With District and Synod

Percentile is the congregation's rank as a percentage of the whole (e.g. 50% would be the middle ranking and 99% would be the highest).

If any data on this report is missing, it most likely means the data was not reported for the given year.