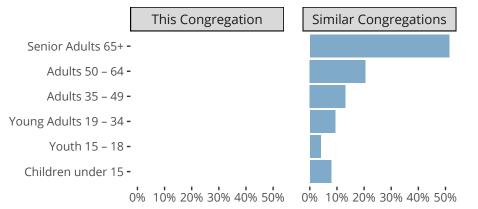

#### Statistical Profile for: The Station Lutheran Church

Denton, TX | Texas District | Last Reporting Year: 2014

Ten Year Trends for the Congregation in Membership and Attendance



The dotted lines represent the average statistics of congregations with similar Confirmed Membership today.

# Comparing Age Demographics of Members



## Attendance and Annual Gains



Similar congregations are other LCMS congregations with similar Confirmed Membership to this congregation.

### Statistical Profile for: The Station Lutheran Church

Denton, TX | Texas District | Last Reporting Year: 2014



*The curve represents the distribution of congregations with similar Confirmed Membership. The solid blue line represents the value of this congregation's current statistic. The dashed gray line represents the average value among similar congregations.* 

### Statistical Comparison With District and Synod



Percentile is the congregation's rank as a percentage of the whole (e.g. 50% would be the middle ranking and 99% would be the highest).

If any data on this report is missing, it most likely means the data was not reported for th