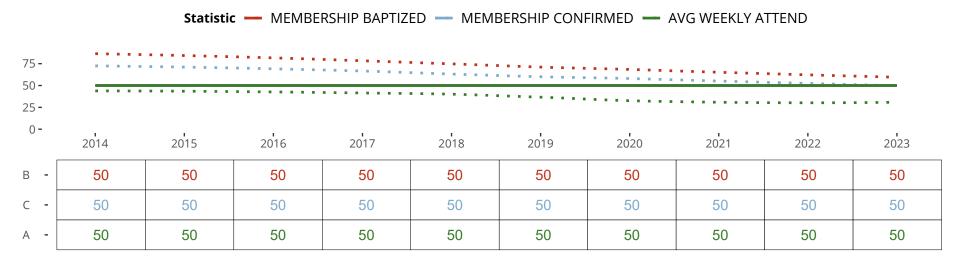

#### Statistical Profile for: The Station Lutheran Church

Denton, TX | Texas District | Last Reporting Year: 2014

Ten Year Trends for the Congregation in Membership and Attendance

The dotted lines represent the average statistics of congregations with similar Confirmed Membership today.