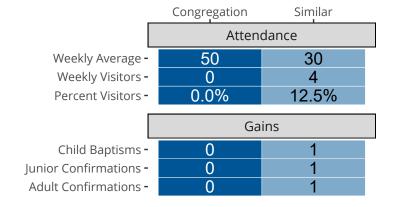

## Attendance and Annual Gains

Similar congregations are other LCMS congregations with similar Confirmed Membership to this congregation.