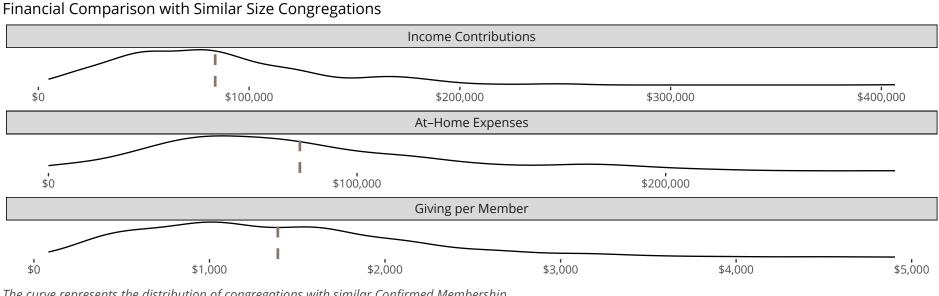

### Statistical Profile for: The Station Lutheran Church

Denton, TX | Texas District | Last Reporting Year: 2014

*The curve represents the distribution of congregations with similar Confirmed Membership. The solid blue line represents the value of this congregation's current statistic. The dashed gray line represents the average value among similar congregations.* 