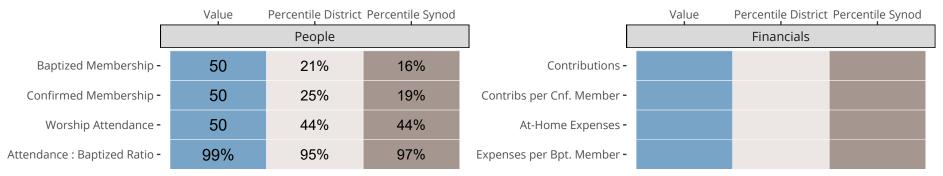

### Statistical Comparison With District and Synod

Percentile is the congregation's rank as a percentage of the whole (e.g. 50% would be the middle ranking and 99% would be the highest).

If any data on this report is missing, it most likely means the data was not reported for the given year.