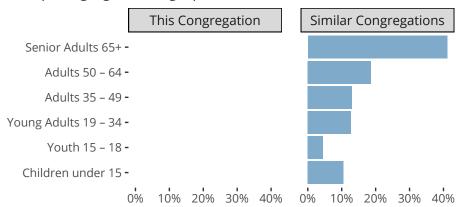

#### Statistical Profile for: Tangible Grace Lutheran Fellowship

Allen, TX | Texas District | Last Reporting Year: 2015

## Ten Year Trends for the Congregation in Membership and Attendance



The dotted lines represent the average statistics of congregations with similar Confirmed Membership today.

# Comparing Age Demographics of Members



# Attendance and Annual Gains



Similar congregations are other LCMS congregations with similar Confirmed Membership to this congregation.

#### Statistical Profile for: Tangible Grace Lutheran Fellowship

Allen, TX | Texas District | Last Reporting Year: 2015

## Financial Comparison with Similar Size Congregations



The curve represents the distribution of congregations with similar Confirmed Membership. The solid blue line represents the value of this congregation's current statistic. The dashed gray line represents the average value among similar congregations.

### Statistical Comparison With District and Synod



Percentile is the congregation's rank as a percentage of the whole (e.g. 50% would be the middle ranking and 99% would be the highest).

If any data on this report is mi