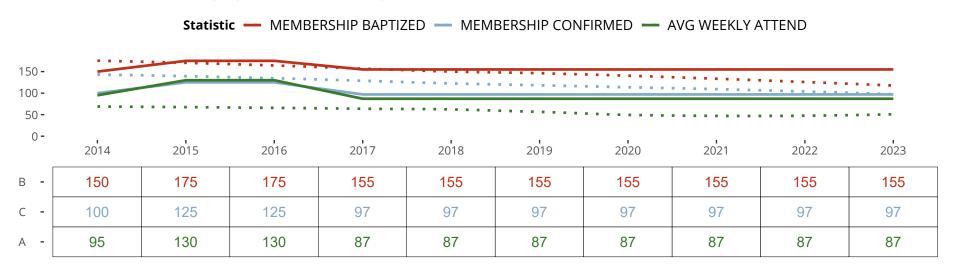

## Ten Year Trends for the Congregation in Membership and Attendance

The dotted lines represent the average statistics of congregations with similar Confirmed Membership today.