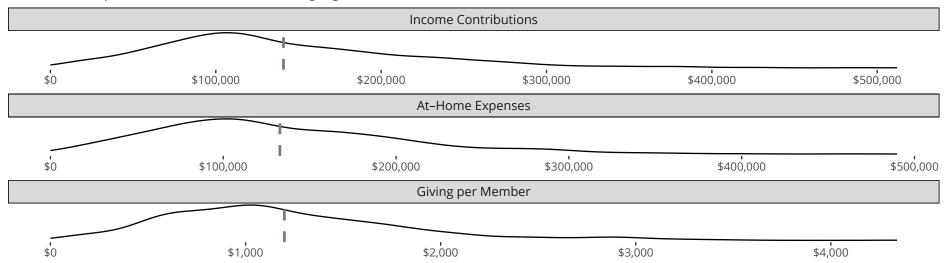

## Financial Comparison with Similar Size Congregations

The curve represents the distribution of congregations with similar Confirmed Membership. The solid blue line represents the value of this congregation's current statistic. The dashed gray line represents the average value among similar congregations.