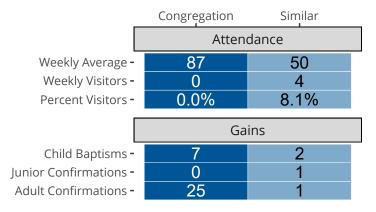

# Attendance and Annual Gains

Similar congregations are other LCMS congregations with similar Confirmed Membership to this congregation.