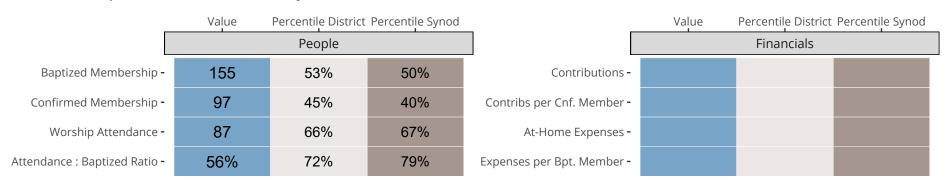

### Statistical Comparison With District and Synod

Percentile is the congregation's rank as a percentage of the whole (e.g. 50% would be the middle ranking and 99% would be the highest).

If any data on this report is missing, it most likely means the data was not reported for the given year.