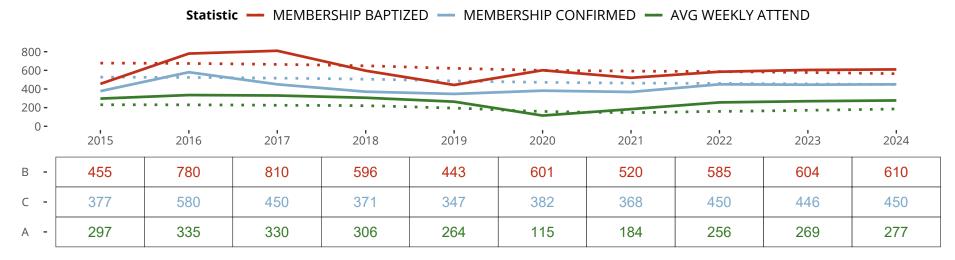

### Statistical Profile for: Memorial Lutheran Church

Katy, TX | Texas District | Last Reporting Year: 2024

Ten Year Trends for the Congregation in Membership and Attendance