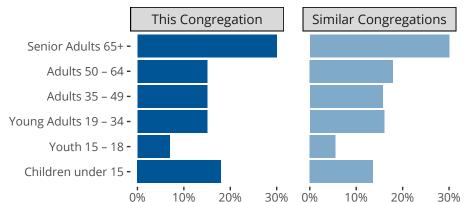

### Statistical Profile for: Memorial Lutheran Church

Katy, TX | Texas District | Last Reporting Year: 2024



Ten Year Trends for the Congregation in Membership and Attendance





## Comparing Age Demographics of Members

# Attendance and Annual Gains



Similar congregations are other LCMS congregations with similar Confirmed Membership to this congregation.

### Statistical Profile for: Memorial Lutheran Church

Katy, TX | Texas District | Last Reporting Year: 2024





The curve represents the distribution of congregations with similar Confirmed Membership. The solid blue line represents the value of this congregation's current statistic. The dashed gray line represents the average value among similar congregations.

### Statistical Comparison With District and Synod



Percentile is the congregation's rank as a percentage of the whole (e.g. 50% would be the middle ranking and 99% would be the highest).

If any data on this report is missing, it most likely mea