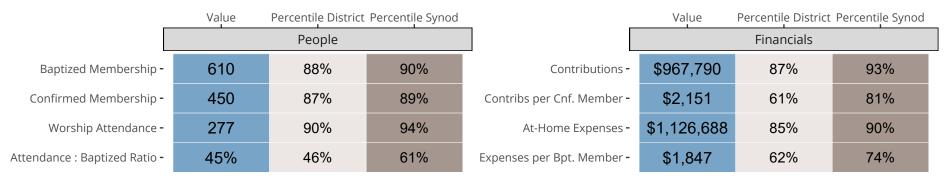

### Statistical Comparison With District and Synod

Percentile is the congregation's rank as a percentage of the whole (e.g. 50% would be the middle ranking and 99% would be the highest).

If any data on this report is missing, it most likely means the data was not reported for the given year.