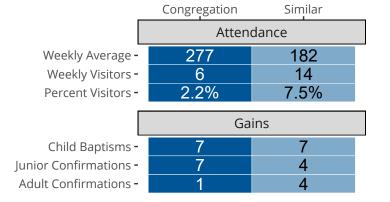

# Attendance and Annual Gains

Similar congregations are other LCMS congregations with similar Confirmed Membership to this congregation.