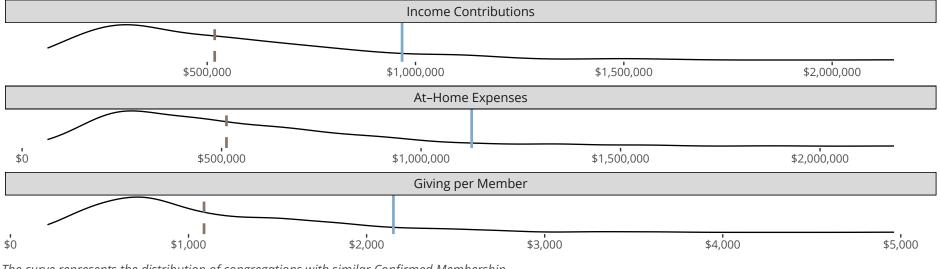

### Statistical Profile for: Memorial Lutheran Church

Katy, TX | Texas District | Last Reporting Year: 2024

The curve represents the distribution of congregations with similar Confirmed Membership. The solid blue line represents the value of this congregation's current statistic. The dashed gray line represents the average value among similar congregations.