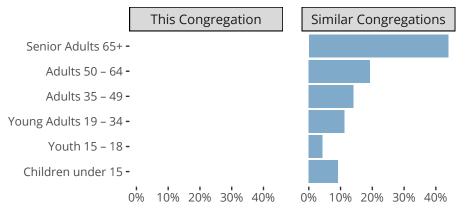

Seguin, TX | Texas District | Last Reporting Year: 2022



Ten Year Trends for the Congregation in Membership and Attendance

The dotted lines represent the average statistics of congregations with similar Confirmed Membership today.

## Comparing Age Demographics of Members



## Attendance and Annual Gains



## Statistical Profile for: Grace Lutheran Church

Seguin, TX | Texas District | Last Reporting Year: 2022





The curve represents the distribution of congregations with similar Confirmed Membership. The solid blue line represents the value of this congregation's current statistic. The dashed gray line represents the average value among similar congregations.

## Statistical Comparison With District and Synod



Percentile is the congregation's rank as a percentage of the whole (e.g. 50% would be the middle ranking and 99% would be the highest).

If any data on this report is missing, it most likely means the data was not reported for the given year.