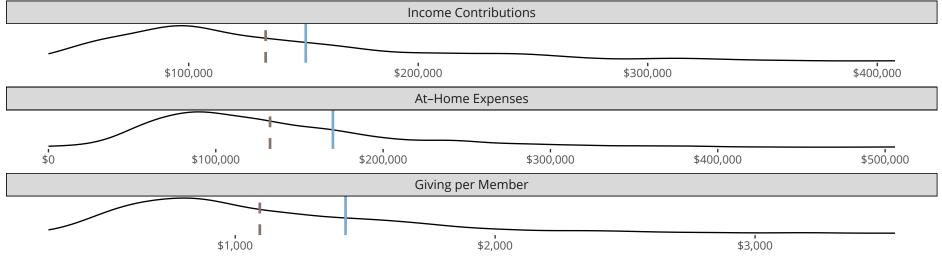

## Statistical Profile for: Grace Lutheran Church

Seguin, TX | Texas District | Last Reporting Year: 2022

The curve represents the distribution of congregations with similar Confirmed Membership. The solid blue line represents the value of this congregation's current statistic. The dashed gray line represents the average value among similar congregations.