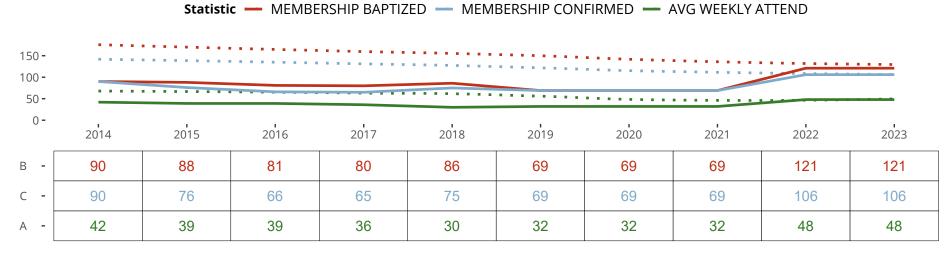

Seguin, TX | Texas District | Last Reporting Year: 2022

Ten Year Trends for the Congregation in Membership and Attendance

The dotted lines represent the average statistics of congregations with similar Confirmed Membership today.