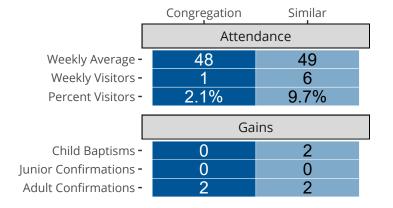

Seguin, TX | Texas District | Last Reporting Year: 2022



Ten Year Trends for the Congregation in Membership and Attendance

The dotted lines represent the average statistics of congregations with similar Confirmed Membership today.

## Comparing Age Demographics of Members



## Attendance and Annual Gains



## Statistical Profile for: Grace Lutheran Church

Seguin, TX | Texas District | Last Reporting Year: 2022





The curve represents the distribution of congregations with similar Confirmed Membership. The solid blue line represents the value of this congregation's current statistic. The dashed gray line represents the average value among similar congregations.

## Statistical Comparison With District and Synod



Percentile is the congregation's rank as a percentage of the whole (e.g. 50% would be the middle ranking and 99% would be the highest).

If any data on this report is missing, it most likely means the data was not reported for the given year.