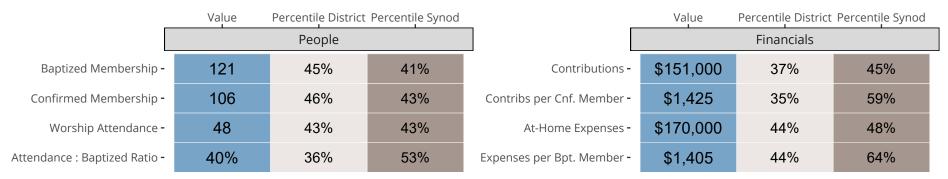

## Statistical Comparison With District and Synod

Percentile is the congregation's rank as a percentage of the whole (e.g. 50% would be the middle ranking and 99% would be the highest).

If any data on this report is missing, it most likely means the data was not reported for the given year.