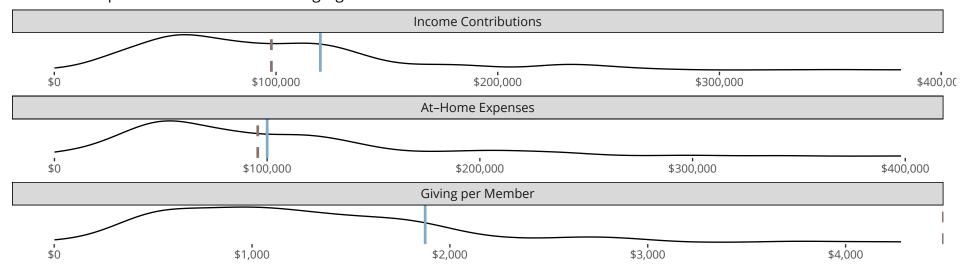

#### Financial Comparison with Similar Size Congregations

The curve represents the distribution of congregations with similar Confirmed Membership. The solid blue line represents the value of this congregation's current statistic. The dashed gray line represents the average value among similar congregations.