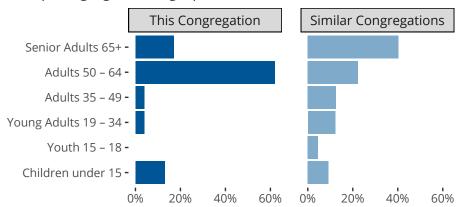

#### Statistical Profile for: Christ Our Savior Lutheran Church

San Antonio, TX | Texas District | Last Reporting Year: 2021

### Ten Year Trends for the Congregation in Membership and Attendance



The dotted lines represent the average statistics of congregations with similar Confirmed Membership today.

# Comparing Age Demographics of Members



## Attendance and Annual Gains



Similar congregations are other LCMS congregations with similar Confirmed Membership to this congregation.

#### Statistical Profile for: Christ Our Savior Lutheran Church

San Antonio, TX | Texas District | Last Reporting Year: 2021

#### Financial Comparison with Similar Size Congregations



The curve represents the distribution of congregations with similar Confirmed Membership. The solid blue line represents the value of this congregation's current statistic. The dashed gray line represents the average value among similar congregations.

## Statistical Comparison With District and Synod

| _                             | Value Percentile District Percentile Synod |     |     | _                          | Value Percentile District Percentile Synod |