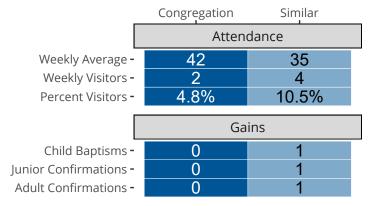

## Attendance and Annual Gains

Similar congregations are other LCMS congregations with similar Confirmed Membership to this congregation.