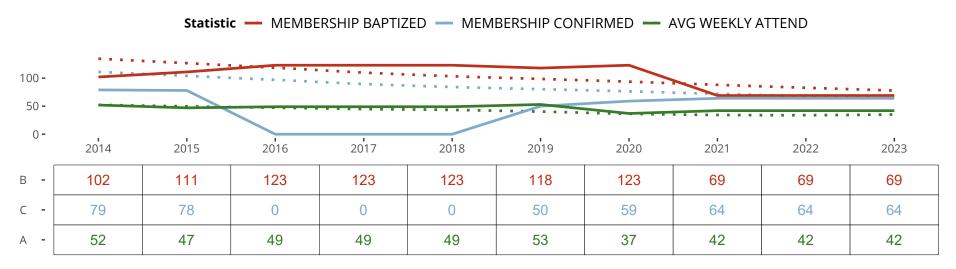

### Ten Year Trends for the Congregation in Membership and Attendance

The dotted lines represent the average statistics of congregations with similar Confirmed Membership today.