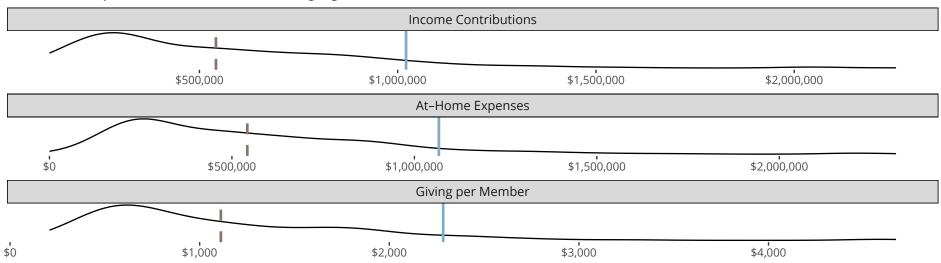

### Financial Comparison with Similar Size Congregations

The curve represents the distribution of congregations with similar Confirmed Membership. The solid blue line represents the value of this congregation's current statistic.

The dashed gray line represents the average value among similar congregations.