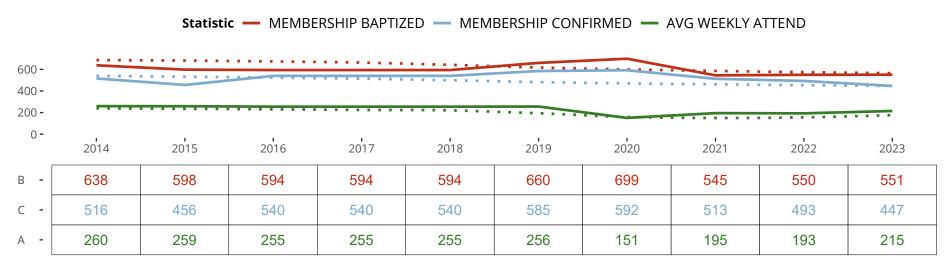

#### Statistical Profile for: Fishers Of Men Lutheran Church

Sugar Land, TX | Texas District | Last Reporting Year: 2023

Ten Year Trends for the Congregation in Membership and Attendance

The dotted lines represent the average statistics of congregations with similar Confirmed Membership today.