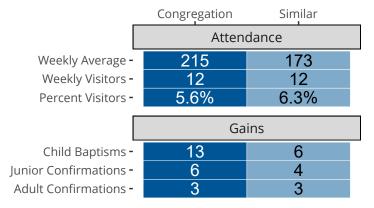

## Attendance and Annual Gains

Similar congregations are other LCMS congregations with similar Confirmed Membership to this congregation.