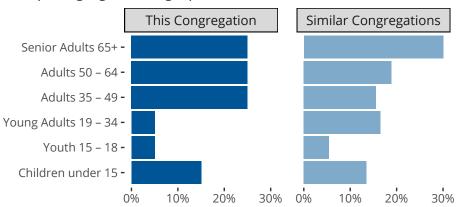

#### Statistical Profile for: Fishers Of Men Lutheran Church

Sugar Land, TX | Texas District | Last Reporting Year: 2023

Ten Year Trends for the Congregation in Membership and Attendance



The dotted lines represent the average statistics of congregations with similar Confirmed Membership today.

# Comparing Age Demographics of Members



## Attendance and Annual Gains



Similar congregations are other LCMS congregations with similar Confirmed Membership to this congregation.

#### Statistical Profile for: Fishers Of Men Lutheran Church

Sugar Land, TX | Texas District | Last Reporting Year: 2023

### Financial Comparison with Similar Size Congregations



The curve represents the distribution of congregations with similar Confirmed Membership. The solid blue line represents the value of this congregation's current statistic.

The dashed gray line represents the average value among similar congregations.

## Statistical Comparison With District and Synod

| _                             | Value Percentile District Percentile Synod |     |     | _                          | Value Percentile District Percentile Synod |