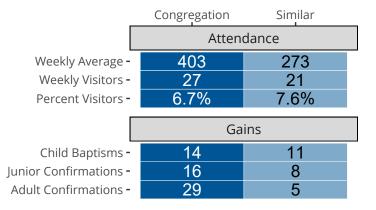

# Attendance and Annual Gains

Similar congregations are other LCMS congregations with similar Confirmed Membership to this congregation.