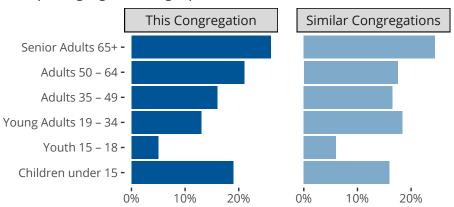

Georgetown, TX | Texas District | Last Reporting Year: 2023

### Ten Year Trends for the Congregation in Membership and Attendance



The dotted lines represent the average statistics of congregations with similar Confirmed Membership today.

# Comparing Age Demographics of Members



# Attendance and Annual Gains



Similar congregations are other LCMS congregations with similar Confirmed Membership to this congregation.

#### Statistical Profile for: Zion Lutheran Church

Georgetown, TX | Texas District | Last Reporting Year: 2023

### Financial Comparison with Similar Size Congregations



The curve represents the distribution of congregations with similar Confirmed Membership. The solid blue line represents the value of this congregation's current statistic. The dashed gray line represents the average value among similar congregations.

# Statistical Comparison With District and Synod

| _                             | Value Percentile District Percentile Synod |     |     | _                          | Value Percentile District Percentile Synod |     |     |
|---