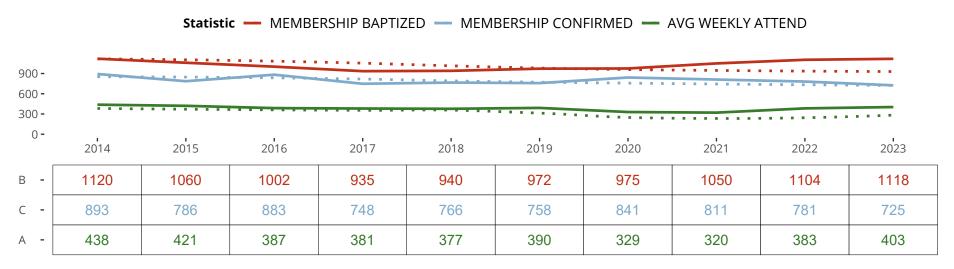

### Ten Year Trends for the Congregation in Membership and Attendance

The dotted lines represent the average statistics of congregations with similar Confirmed Membership today.