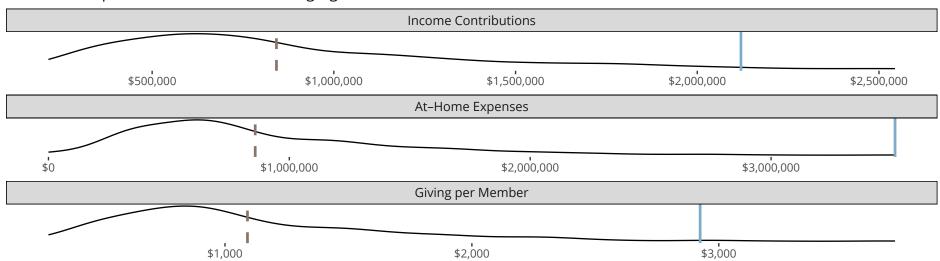

### Financial Comparison with Similar Size Congregations

The curve represents the distribution of congregations with similar Confirmed Membership. The solid blue line represents the value of this congregation's current statistic. The dashed gray line represents the average value among similar congregations.