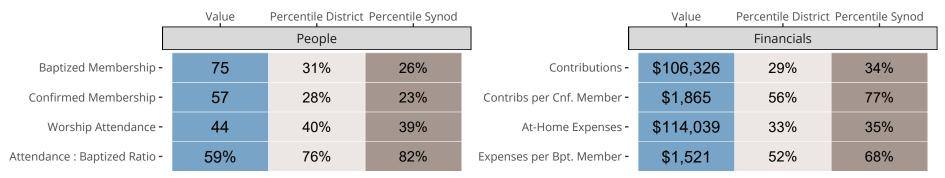

## Statistical Comparison With District and Synod

Percentile is the congregation's rank as a percentage of the whole (e.g. 50% would be the middle ranking and 99% would be the highest).

If any data on this report is missing, it most likely means the data was not reported for the given year.