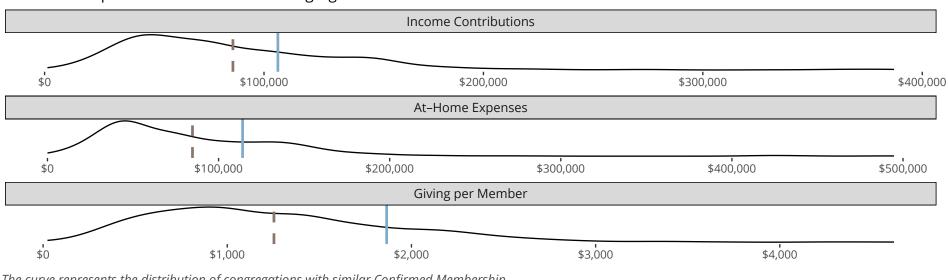

## Statistical Profile for: Grace Lutheran Church

Paris, TX | Texas District | Last Reporting Year: 2022

Financial Comparison with Similar Size Congregations

The curve represents the distribution of congregations with similar Confirmed Membership. The solid blue line represents the value of this congregation's current statistic. The dashed gray line represents the average value among similar congregations.