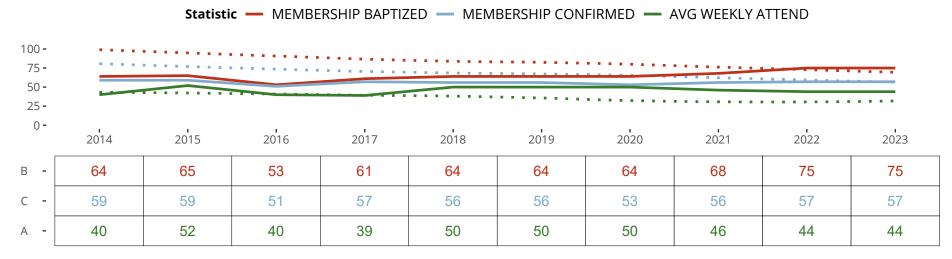

Paris, TX | Texas District | Last Reporting Year: 2022

Ten Year Trends for the Congregation in Membership and Attendance

The dotted lines represent the average statistics of congregations with similar Confirmed Membership today.