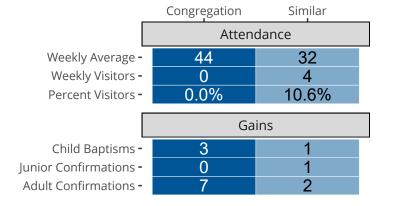

## Attendance and Annual Gains

Similar congregations are other LCMS congregations with similar Confirmed Membership to this congregation.