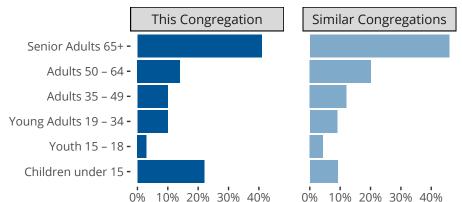

Paris, TX | Texas District | Last Reporting Year: 2022



Ten Year Trends for the Congregation in Membership and Attendance

The dotted lines represent the average statistics of congregations with similar Confirmed Membership today.



## Comparing Age Demographics of Members

## Attendance and Annual Gains



Similar congregations are other LCMS congregations with similar Confirmed Membership to this congregation.

## Statistical Profile for: Grace Lutheran Church

Paris, TX | Texas District | Last Reporting Year: 2022

Financial Comparison with Similar Size Congregations



The curve represents the distribution of congregations with similar Confirmed Membership. The solid blue line represents the value of this congregation's current statistic. The dashed gray line represents the average value among similar congregations.

## Statistical Comparison With District and Synod



Percentile is the congregation's rank as a percentage of the whole (e.g. 50% would be the middle ranking and 99% would be the highest).

If any d