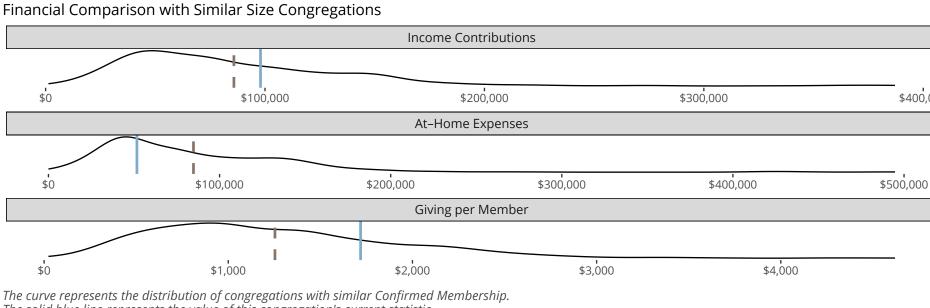

## Statistical Profile for: Lord Of Life Lutheran Church

\$400.000

Corpus Christi, TX | Texas District | Last Reporting Year: 2023

The solid blue line represents the value of this congregation's current statistic. The dashed gray line represents the average value among similar congregations.