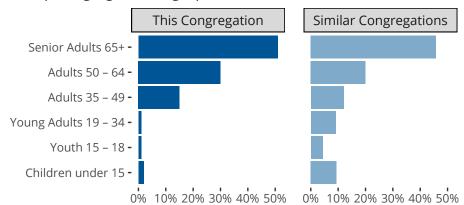

Statistical Profile for: Lord Of Life Lutheran Church

Corpus Christi, TX | Texas District | Last Reporting Year: 2023



Ten Year Trends for the Congregation in Membership and Attendance

The dotted lines represent the average statistics of congregations with similar Confirmed Membership today.



## Comparing Age Demographics of Members

## Attendance and Annual Gains



Similar congregations are other LCMS congregations with similar Confirmed Membership to this congregation.

## Statistical Profile for: Lord Of Life Lutheran Church

\$400.000

Corpus Christi, TX | Texas District | Last Reporting Year: 2023



The solid blue line represents the value of this congregation's current statistic. The dashed gray line represents the average value among similar congregations.

## Statistical Comparison With District and Synod



Percentile is the congregation's rank as a percentage of the whole (e.g. 50% would be the middle ranking and 99% would be the highest).

If any data on this report is missing, it most likely means the data was not reported for the given year.