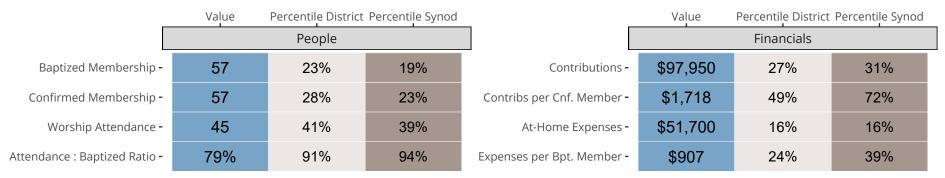

## Statistical Comparison With District and Synod

Percentile is the congregation's rank as a percentage of the whole (e.g. 50% would be the middle ranking and 99% would be the highest).

If any data on this report is missing, it most likely means the data was not reported for the given year.