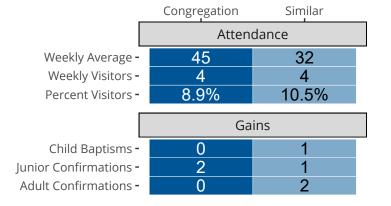

## Attendance and Annual Gains

Similar congregations are other LCMS congregations with similar Confirmed Membership to this congregation.