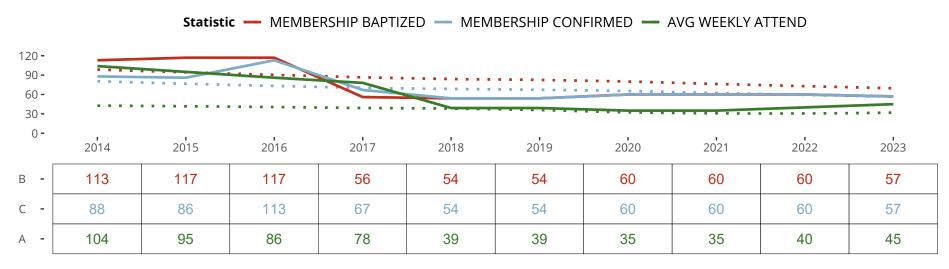

Statistical Profile for: Lord Of Life Lutheran Church

Corpus Christi, TX | Texas District | Last Reporting Year: 2023

Ten Year Trends for the Congregation in Membership and Attendance

The dotted lines represent the average statistics of congregations with similar Confirmed Membership today.