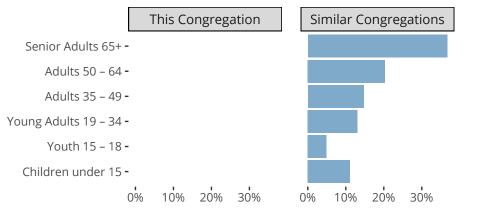

#### Statistical Profile for: Acts Lutheran Church Lakeway

Austin, TX | Texas District | Last Reporting Year: 2023





The dotted lines represent the average statistics of congregations with similar Confirmed Membership today.

# Comparing Age Demographics of Members



# Attendance and Annual Gains



Similar congregations are other LCMS congregations with similar Confirmed Membership to this congregation.

#### Statistical Profile for: Acts Lutheran Church Lakeway

Austin, TX | Texas District | Last Reporting Year: 2023





The solid blue line represents the value of this congregation's current statistic.

The dashed gray line represents the average value among similar congregations.

### Statistical Comparison With District and Synod



Percentile is the congregation's rank as a percentage of the whole (e.g. 50% would be the middle ranking and 99% would be the highest).

If any data on this report is missing, it most likely means the data was not reported for the given year.