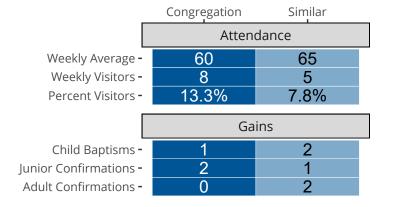

# Attendance and Annual Gains

Similar congregations are other LCMS congregations with similar Confirmed Membership to this congregation.