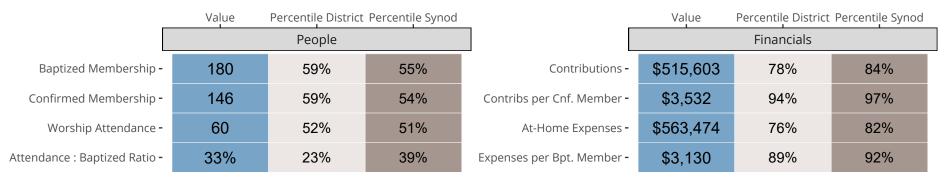

### Statistical Comparison With District and Synod

Percentile is the congregation's rank as a percentage of the whole (e.g. 50% would be the middle ranking and 99% would be the highest).

If any data on this report is missing, it most likely means the data was not reported for the given year.