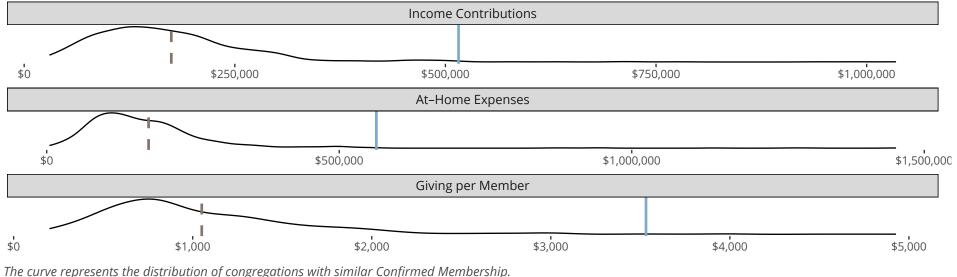

#### Statistical Profile for: Acts Lutheran Church Lakeway

Austin, TX | Texas District | Last Reporting Year: 2023

The dotted lines represent the average statistics of congregations with similar Confirmed Membership today.

#### Statistical Profile for: Acts Lutheran Church Lakeway

Austin, TX | Texas District | Last Reporting Year: 2023

The solid blue line represents the value of this congregation's current statistic.

The dashed gray line represents the average value among similar congregations.