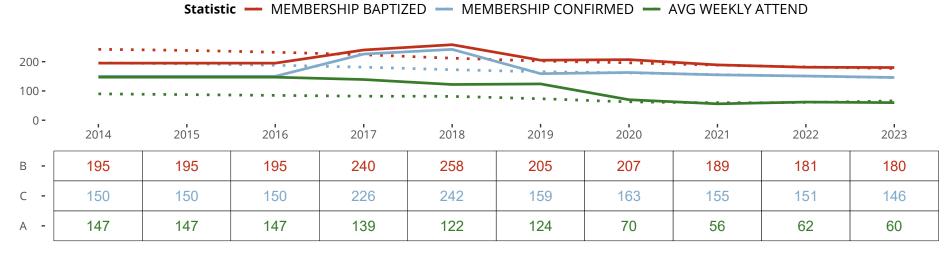

#### Statistical Profile for: Acts Lutheran Church Lakeway

Austin, TX | Texas District | Last Reporting Year: 2023

The dotted lines represent the average statistics of congregations with similar Confirmed Membership today.