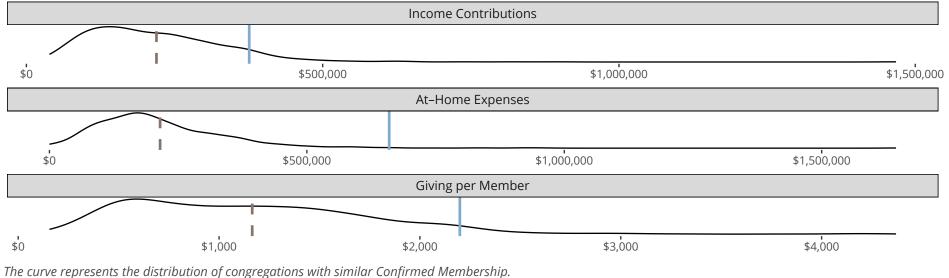

#### Statistical Profile for: Bethel Lutheran Church

Dallas, TX | Texas District | Last Reporting Year: 2024

The solid blue line represents the value of this congregation's current statistic. The dashed gray line represents the average value among similar congregations.