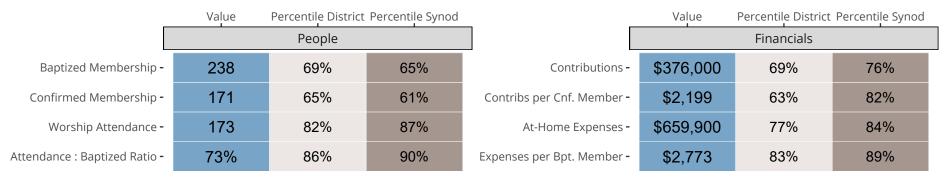

### Statistical Comparison With District and Synod

Percentile is the congregation's rank as a percentage of the whole (e.g. 50% would be the middle ranking and 99% would be the highest).

If any data on this report is missing, it most likely means the data was not reported for the given year.