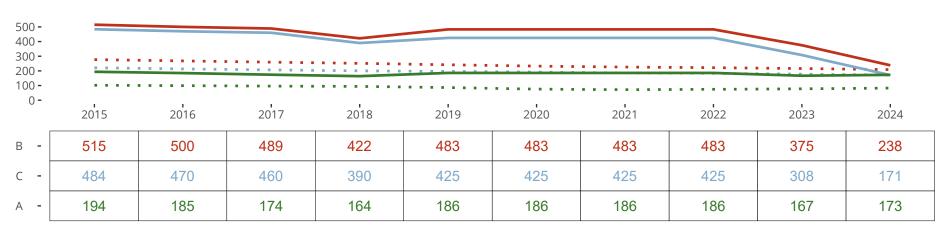

### Ten Year Trends for the Congregation in Membership and Attendance

The dotted lines represent the average statistics of congregations with similar Confirmed Membership today.