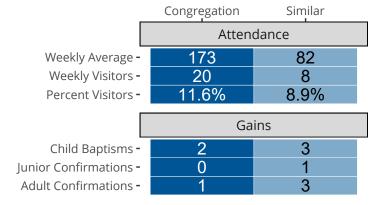

#### Statistical Profile for: Bethel Lutheran Church

Dallas, TX | Texas District | Last Reporting Year: 2024

### Ten Year Trends for the Congregation in Membership and Attendance





The dotted lines represent the average statistics of congregations with similar Confirmed Membership today.



## Comparing Age Demographics of Members

# Attendance and Annual Gains



#### Statistical Profile for: Bethel Lutheran Church

Dallas, TX | Texas District | Last Reporting Year: 2024





The solid blue line represents the value of this congregation's current statistic. The dashed gray line represents the average value among similar congregations.

### Statistical Comparison With District and Synod



Percentile is the congregation's rank as a percentage of the whole (e.g. 50% would be the middle ranking and 99% would be the highest).

If any data on this report is missing, it most likely means the data was not reported for the given year.