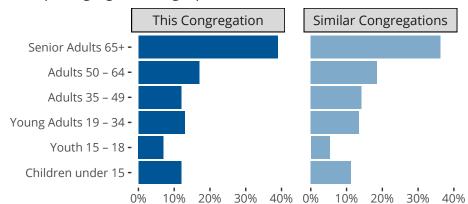

#### Statistical Profile for: Bethel Lutheran Church

Dallas, TX | Texas District | Last Reporting Year: 2024

### Ten Year Trends for the Congregation in Membership and Attendance





The dotted lines represent the average statistics of congregations with similar Confirmed Membership today.



## Comparing Age Demographics of Members

# Attendance and Annual Gains



#### Statistical Profile for: Bethel Lutheran Church

Dallas, TX | Texas District | Last Reporting Year: 2024





The solid blue line represents the value of this congregation's current statistic. The dashed gray line represents the average value among similar congregations.

### Statistical Comparison With District and Synod



Percentile is the congregation's rank as a percentage of the whole (e.g. 50% would be the middle ranking and 99% would be the highest).

If any data on this report is missing, it most likely means the data was not reported for the given year.