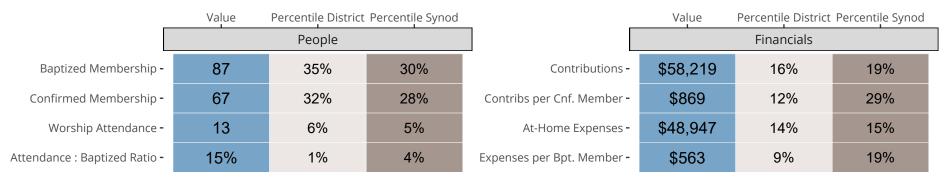

### Statistical Comparison With District and Synod

Percentile is the congregation's rank as a percentage of the whole (e.g. 50% would be the middle ranking and 99% would be the highest).

If any data on this report is missing, it most likely means the data was not reported for the given year.