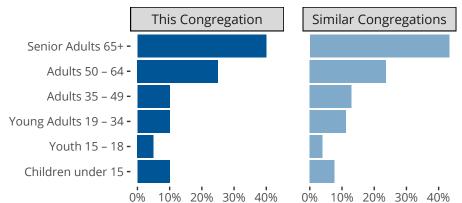

### Statistical Profile for: Grace Lutheran Church

Dalhart, TX | Texas District | Last Reporting Year: 2023



Ten Year Trends for the Congregation in Membership and Attendance

The dotted lines represent the average statistics of congregations with similar Confirmed Membership today.



## Comparing Age Demographics of Members

# Attendance and Annual Gains



Similar congregations are other LCMS congregations with similar Confirmed Membership to this congregation.

### Statistical Profile for: Grace Lutheran Church

Dalhart, TX | Texas District | Last Reporting Year: 2023





The solid blue line represents the value of this congregation's current statistic.

The dashed gray line represents the average value among similar congregations.

### Statistical Comparison With District and Synod



Percentile is the congregation's rank as a percentage of the whole (e.g. 50% would be the middle ranking and 99% would be the highest).

If any data on this report is missing, it most likely means the data was not reported for the given year.