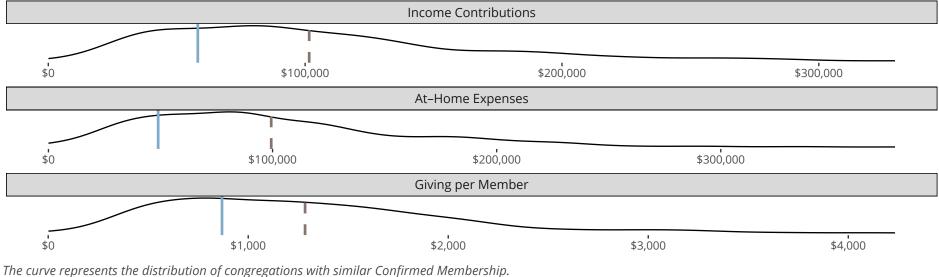

### Statistical Profile for: Grace Lutheran Church

Dalhart, TX | Texas District | Last Reporting Year: 2023

The solid blue line represents the value of this congregation's current statistic.

The dashed gray line represents the average value among similar congregations.