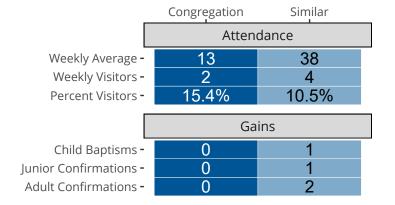

# Attendance and Annual Gains

Similar congregations are other LCMS congregations with similar Confirmed Membership to this congregation.