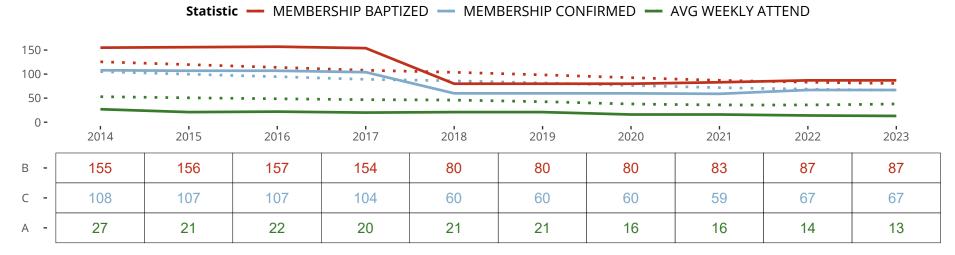

### Statistical Profile for: Grace Lutheran Church

Dalhart, TX | Texas District | Last Reporting Year: 2023

Ten Year Trends for the Congregation in Membership and Attendance

The dotted lines represent the average statistics of congregations with similar Confirmed Membership today.