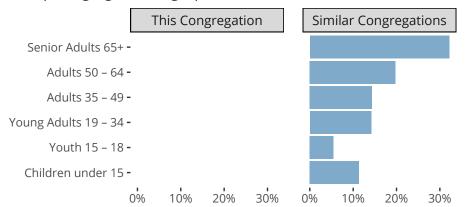

Capistrano Beach, CA | Pacific Southwest District | Last Reporting Year: 2023

### Ten Year Trends for the Congregation in Membership and Attendance



The dotted lines represent the average statistics of congregations with similar Confirmed Membership today.

# Comparing Age Demographics of Members



## Attendance and Annual Gains



Similar congregations are other LCMS congregations with similar Confirmed Membership to this congregation.

Capistrano Beach, CA | Pacific Southwest District | Last Reporting Year: 2023

### Financial Comparison with Similar Size Congregations



The curve represents the distribution of congregations with similar Confirmed Membership. The solid blue line represents the value of this congregation's current statistic. The dashed gray line represents the average value among similar congregations.

## Statistical Comparison With District and Synod

| _                             | Value Percentile District Percentile Synod |     |     |                            | Value Percentile District Percentile Synod |  |  |
|-------------------------------|---------