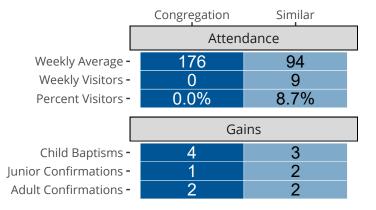

## Attendance and Annual Gains

Similar congregations are other LCMS congregations with similar Confirmed Membership to this congregation.

Capistrano Beach, CA | Pacific Southwest District | Last Reporting Year: 2023