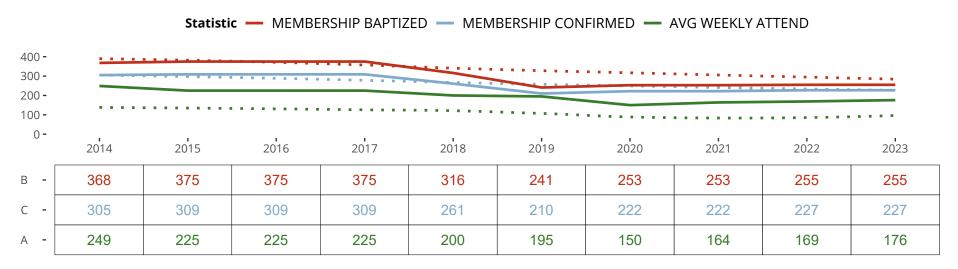

### Ten Year Trends for the Congregation in Membership and Attendance

The dotted lines represent the average statistics of congregations with similar Confirmed Membership today.