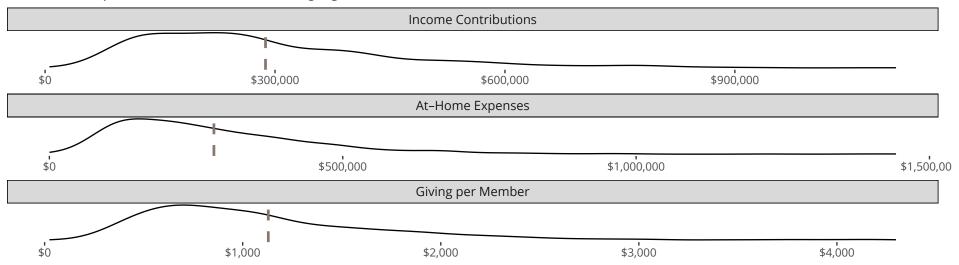

### Financial Comparison with Similar Size Congregations

The curve represents the distribution of congregations with similar Confirmed Membership. The solid blue line represents the value of this congregation's current statistic. The dashed gray line represents the average value among similar congregations.