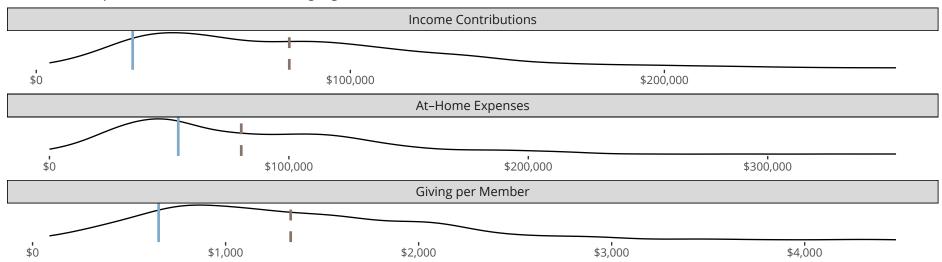

### Financial Comparison with Similar Size Congregations

The curve represents the distribution of congregations with similar Confirmed Membership. The solid blue line represents the value of this congregation's current statistic. The dashed gray line represents the average value among similar congregations.