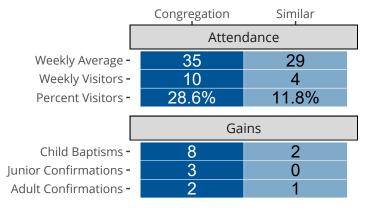

## Attendance and Annual Gains

Similar congregations are other LCMS congregations with similar Confirmed Membership to this congregation.