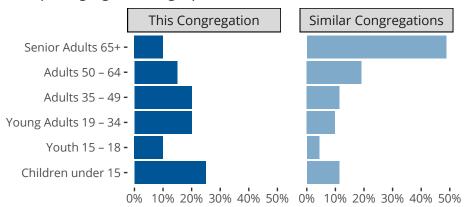

#### Statistical Profile for: Oromo Evangelical Lutheran Church of Las Vegas

Las Vegas, NV | Pacific Southwest District | Last Reporting Year: 2022

Ten Year Trends for the Congregation in Membership and Attendance



The dotted lines represent the average statistics of congregations with similar Confirmed Membership today.

# Comparing Age Demographics of Members



## Attendance and Annual Gains



Similar congregations are other LCMS congregations with similar Confirmed Membership to this congregation.

### Statistical Profile for: Oromo Evangelical Lutheran Church of Las Vegas

Las Vegas, NV | Pacific Southwest District | Last Reporting Year: 2022

### Financial Comparison with Similar Size Congregations



The curve represents the distribution of congregations with similar Confirmed Membership. The solid blue line represents the value of this congregation's current statistic. The dashed gray line represents the average value among similar congregations.

## Statistical Comparison With District and Synod

| _                             | Value Percentile District Percentile Synod |     |     | _                          | Value Percentile Distri