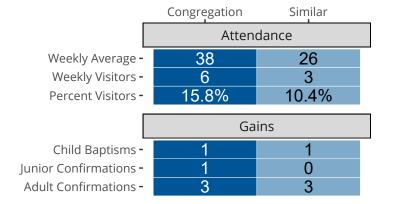

# Attendance and Annual Gains

Similar congregations are other LCMS congregations with similar Confirmed Membership to this congregation.