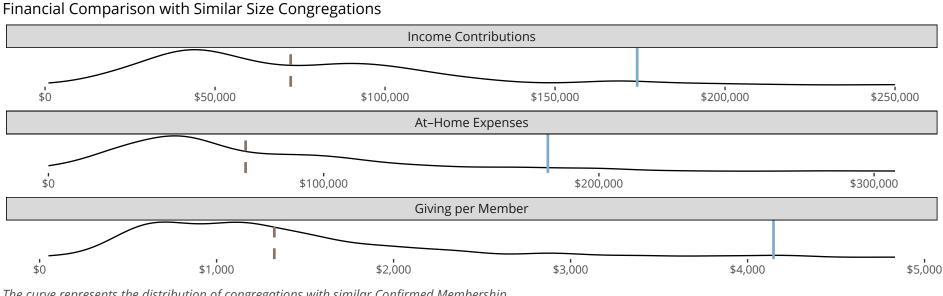

#### Statistical Profile for: Our Savior's Lutheran Church

Ridgecrest, CA | Pacific Southwest District | Last Reporting Year: 2023

*The curve represents the distribution of congregations with similar Confirmed Membership. The solid blue line represents the value of this congregation's current statistic. The dashed gray line represents the average value among similar congregations.* 