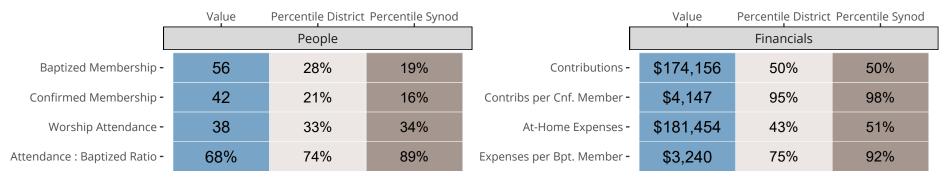

### Statistical Comparison With District and Synod

Percentile is the congregation's rank as a percentage of the whole (e.g. 50% would be the middle ranking and 99% would be the highest).

If any data on this report is missing, it most likely means the data was not reported for the given year.