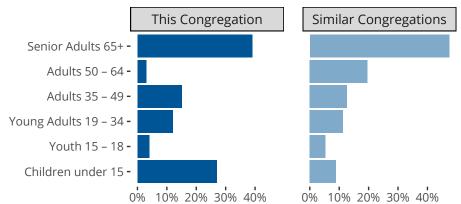

#### Statistical Profile for: Our Savior's Lutheran Church

Ridgecrest, CA | Pacific Southwest District | Last Reporting Year: 2023

### Ten Year Trends for the Congregation in Membership and Attendance



Statistic — MEMBERSHIP BAPTIZED — MEMBERSHIP CONFIRMED — AVG WEEKLY ATTEND

The dotted lines represent the average statistics of congregations with similar Confirmed Membership today.



# Comparing Age Demographics of Members

# Attendance and Annual Gains



Similar congregations are other LCMS congregations with similar Confirmed Membership to this congregation.

#### Statistical Profile for: Our Savior's Lutheran Church

Ridgecrest, CA | Pacific Southwest District | Last Reporting Year: 2023



*The curve represents the distribution of congregations with similar Confirmed Membership. The solid blue line represents the value of this congregation's current statistic. The dashed gray line represents the average value among similar congregations.* 

### Statistical Comparison With District and Synod



Percentile is the congregation's rank as a percentage of the whole (e.g. 50% would be the middle ranking and 99% would be the highest).

If any data on this report is miss