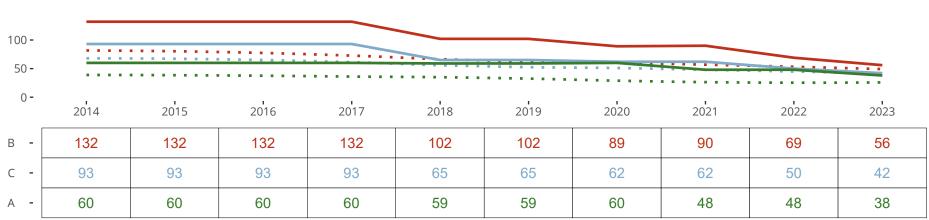

### Ten Year Trends for the Congregation in Membership and Attendance

Statistic — MEMBERSHIP BAPTIZED — MEMBERSHIP CONFIRMED — AVG WEEKLY ATTEND

The dotted lines represent the average statistics of congregations with similar Confirmed Membership today.