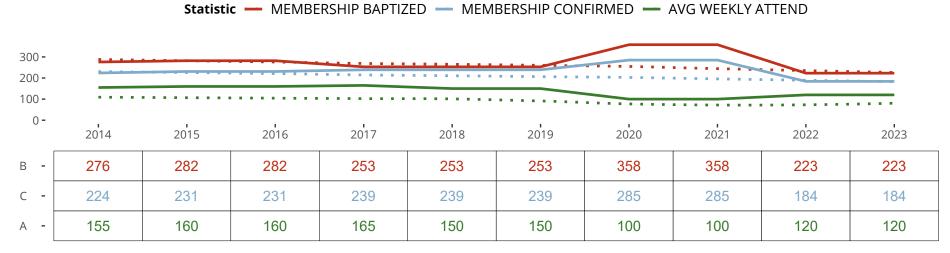

## Ten Year Trends for the Congregation in Membership and Attendance

The dotted lines represent the average statistics of congregations with similar Confirmed Membership today.