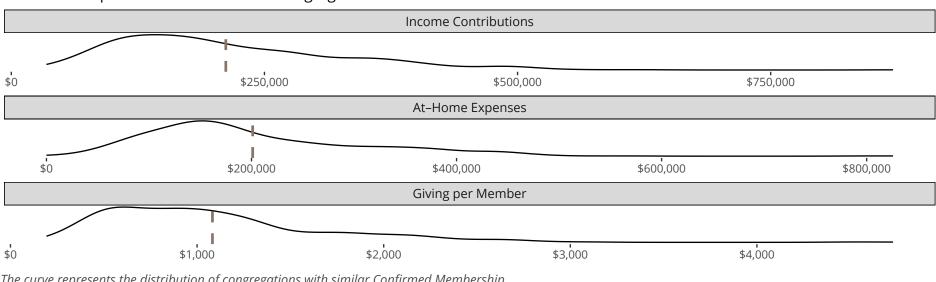

#### Statistical Profile for: Immanuel Lutheran Church

Sierra Vista, AZ | Pacific Southwest District | Last Reporting Year: 2022

Financial Comparison with Similar Size Congregations

The curve represents the distribution of congregations with similar Confirmed Membership. The solid blue line represents the value of this congregation's current statistic. The dashed gray line represents the average value among similar congregations.