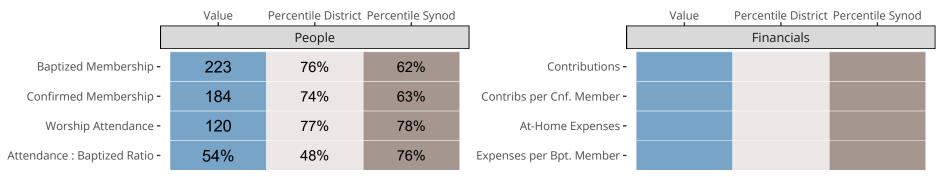

### Statistical Comparison With District and Synod

Percentile is the congregation's rank as a percentage of the whole (e.g. 50% would be the middle ranking and 99% would be the highest).

If any data on this report is missing, it most likely means the data was not reported for the given year.