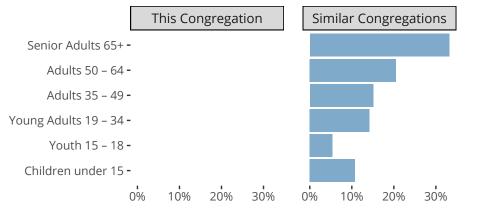

#### Statistical Profile for: Immanuel Lutheran Church

Sierra Vista, AZ | Pacific Southwest District | Last Reporting Year: 2022



## Ten Year Trends for the Congregation in Membership and Attendance

The dotted lines represent the average statistics of congregations with similar Confirmed Membership today.

# Comparing Age Demographics of Members



# Attendance and Annual Gains



Similar congregations are other LCMS congregations with similar Confirmed Membership to this congregation.

#### Statistical Profile for: Immanuel Lutheran Church

Sierra Vista, AZ | Pacific Southwest District | Last Reporting Year: 2022



Financial Comparison with Similar Size Congregations

The curve represents the distribution of congregations with similar Confirmed Membership. The solid blue line represents the value of this congregation's current statistic. The dashed gray line represents the average value among similar congregations.

### Statistical Comparison With District and Synod



Percentile is the congregation's rank as a percentage of the whole (e.g. 50% would be the middle ranking and 99% would be the highest).

If any data on this report