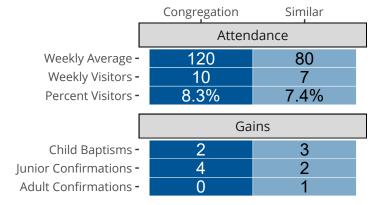

# Attendance and Annual Gains

Similar congregations are other LCMS congregations with similar Confirmed Membership to this congregation.