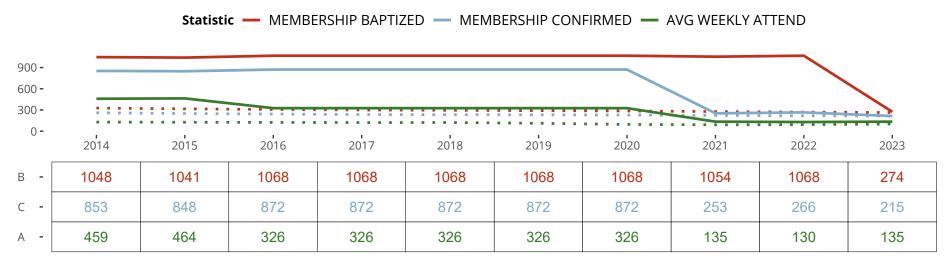

### Ten Year Trends for the Congregation in Membership and Attendance

The dotted lines represent the average statistics of congregations with similar Confirmed Membership today.