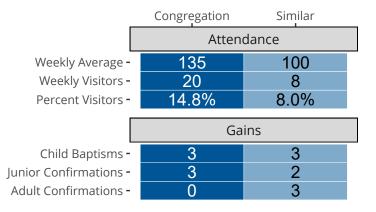

#### Attendance and Annual Gains

Anaheim, CA | Pacific Southwest District | Last Reporting Year: 2023