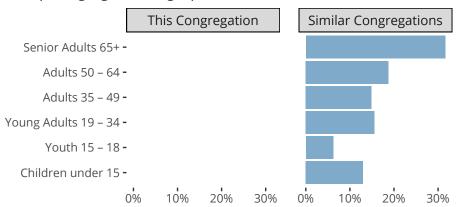

Anaheim, CA | Pacific Southwest District | Last Reporting Year: 2023

### Ten Year Trends for the Congregation in Membership and Attendance



The dotted lines represent the average statistics of congregations with similar Confirmed Membership today.

# Comparing Age Demographics of Members



#### Attendance and Annual Gains



Anaheim, CA | Pacific Southwest District | Last Reporting Year: 2023

#### Financial Comparison with Similar Size Congregations



The curve represents the distribution of congregations with similar Confirmed Membership. The solid blue line represents the value of this congregation's current statistic. The dashed gray line represents the average value among similar congregations.

## Statistical Comparison With District and Synod

| _                             | Value Percentile District Percentile Synod |     |     | _                          | Value Percentile District Percentile Synod |     |     |
|-------------------------------|--------------------------------------------|-----|-----|----------------------------|-------------------------------