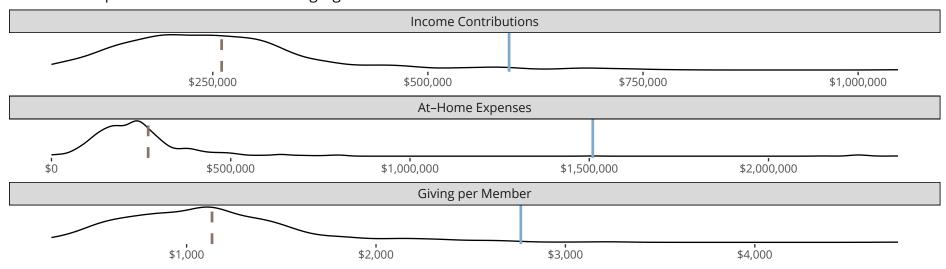

#### Financial Comparison with Similar Size Congregations

The curve represents the distribution of congregations with similar Confirmed Membership. The solid blue line represents the value of this congregation's current statistic. The dashed gray line represents the average value among similar congregations.