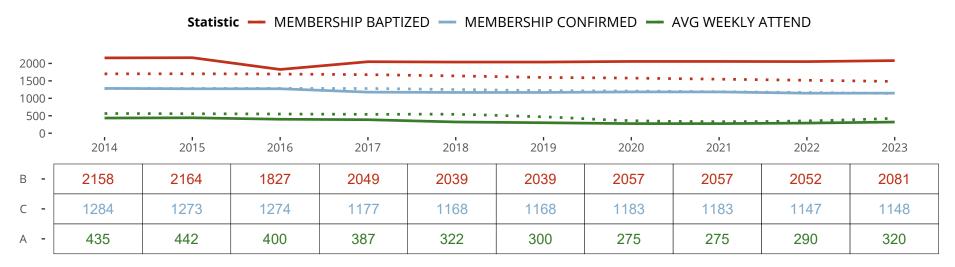

## Ten Year Trends for the Congregation in Membership and Attendance

The dotted lines represent the average statistics of congregations with similar Confirmed Membership today.