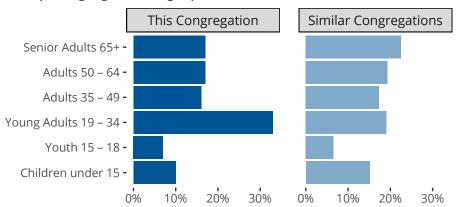

### Statistical Profile for: Abiding Savior Lutheran Church

Lake Forest, CA | Pacific Southwest District | Last Reporting Year: 2023

## Ten Year Trends for the Congregation in Membership and Attendance



The dotted lines represent the average statistics of congregations with similar Confirmed Membership today.

## Comparing Age Demographics of Members



# Attendance and Annual Gains



Similar congregations are other LCMS congregations with similar Confirmed Membership to this congregation.

### Statistical Profile for: Abiding Savior Lutheran Church

Lake Forest, CA | Pacific Southwest District | Last Reporting Year: 2023

## Financial Comparison with Similar Size Congregations



The curve represents the distribution of congregations with similar Confirmed Membership. The solid blue line represents the value of this congregation's current statistic. The dashed gray line represents the average value among similar congregations.

## Statistical Comparison With District and Synod

| _                             | Value Percentile District Percentile Synod |     |     | _                          | Value Percentile District Percentile Sy