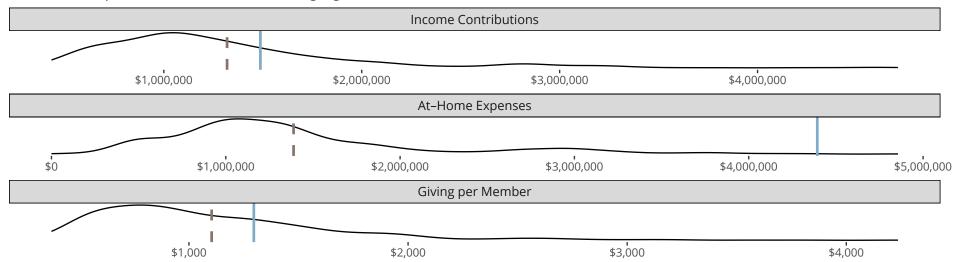

## Financial Comparison with Similar Size Congregations

The curve represents the distribution of congregations with similar Confirmed Membership. The solid blue line represents the value of this congregation's current statistic. The dashed gray line represents the average value among similar congregations.