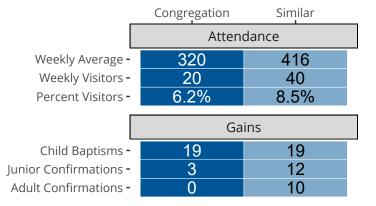

# Attendance and Annual Gains

Similar congregations are other LCMS congregations with similar Confirmed Membership to this congregation.