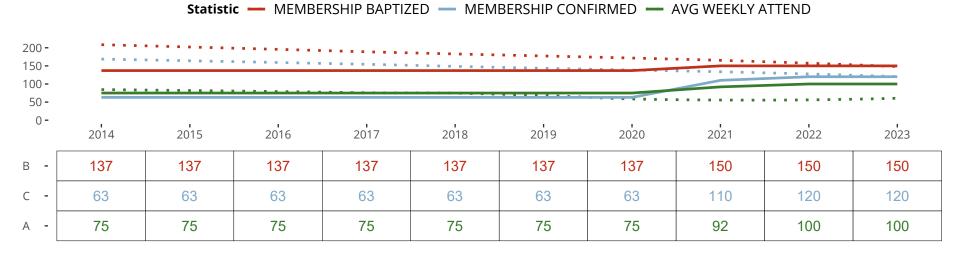

## Ten Year Trends for the Congregation in Membership and Attendance

The dotted lines represent the average statistics of congregations with similar Confirmed Membership today.