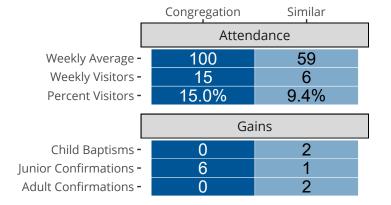

#### Statistical Profile for: Christ Lutheran Church

Rancho Palos Verdes , CA | Pacific Southwest District | Last Reporting Year: 2023

## Ten Year Trends for the Congregation in Membership and Attendance



The dotted lines represent the average statistics of congregations with similar Confirmed Membership today.



## Comparing Age Demographics of Members

# Attendance and Annual Gains



#### Statistical Profile for: Christ Lutheran Church

Rancho Palos Verdes , CA | Pacific Southwest District | Last Reporting Year: 2023

### Financial Comparison with Similar Size Congregations



The curve represents the distribution of congregations with similar Confirmed Membership. The solid blue line represents the value of this congregation's current statistic. The dashed gray line represents the average value among similar congregations.

## Statistical Comparison With District and Synod



Percentile is the congregation's rank as a percentage of the whole (e.g. 50% would be the middle ranking and 99% would be the highest).

If any data on this report is missing, it most likely means the data was not reported for the given year.