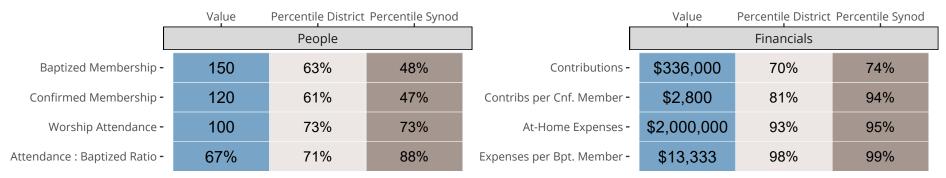

## Statistical Comparison With District and Synod

Percentile is the congregation's rank as a percentage of the whole (e.g. 50% would be the middle ranking and 99% would be the highest).

If any data on this report is missing, it most likely means the data was not reported for the given year.