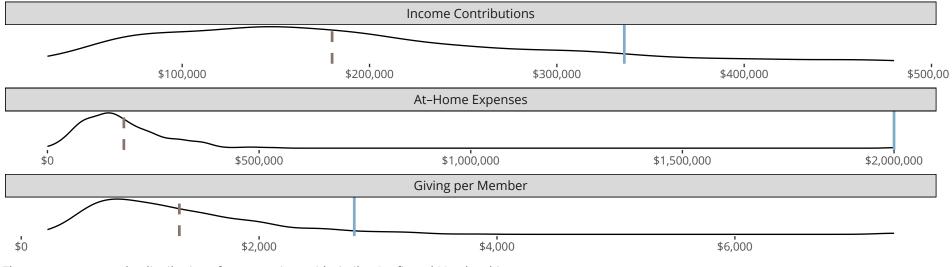

### Financial Comparison with Similar Size Congregations

The curve represents the distribution of congregations with similar Confirmed Membership. The solid blue line represents the value of this congregation's current statistic. The dashed gray line represents the average value among similar congregations.