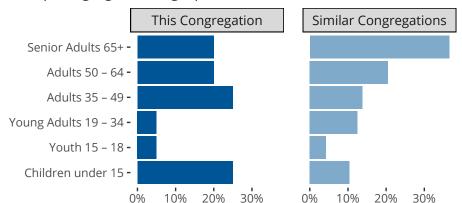

#### Statistical Profile for: Christ Lutheran Church

Rancho Palos Verdes , CA | Pacific Southwest District | Last Reporting Year: 2023

## Ten Year Trends for the Congregation in Membership and Attendance



The dotted lines represent the average statistics of congregations with similar Confirmed Membership today.



## Comparing Age Demographics of Members

# Attendance and Annual Gains



#### Statistical Profile for: Christ Lutheran Church

Rancho Palos Verdes , CA | Pacific Southwest District | Last Reporting Year: 2023

### Financial Comparison with Similar Size Congregations



The curve represents the distribution of congregations with similar Confirmed Membership. The solid blue line represents the value of this congregation's current statistic. The dashed gray line represents the average value among similar congregations.

## Statistical Comparison With District and Synod



Percentile is the congregation's rank as a percentage of the whole (e.g. 50% would be the middle ranking and 99% would be the highest).

If any data on this report is missing, it most likely means the data was not report