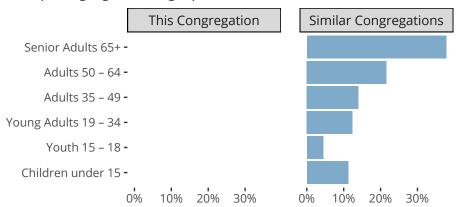

#### Statistical Profile for: Our Savior Lutheran Church

Henderson, NV | Pacific Southwest District | Last Reporting Year: 2014

### Ten Year Trends for the Congregation in Membership and Attendance



The dotted lines represent the average statistics of congregations with similar Confirmed Membership today.

# Comparing Age Demographics of Members



# Attendance and Annual Gains



Similar congregations are other LCMS congregations with similar Confirmed Membership to this congregation.

Henderson, NV | Pacific Southwest District | Last Reporting Year: 2014

### Financial Comparison with Similar Size Congregations



The curve represents the distribution of congregations with similar Confirmed Membership. The solid blue line represents the value of this congregation's current statistic. The dashed gray line represents the average value among similar congregations.

# Statistical Comparison With District and Synod

| _                             | Value Percentile District Percentile Synod |     |     | _                          | Value Percentile District Percentile Synod |  |  |
|-------------------------------|------------------