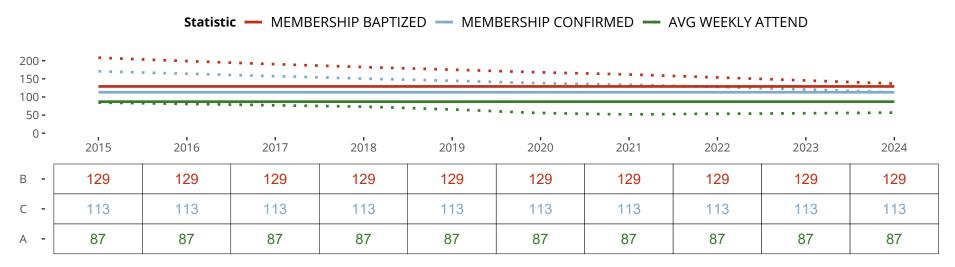

### Ten Year Trends for the Congregation in Membership and Attendance

The dotted lines represent the average statistics of congregations with similar Confirmed Membership today.