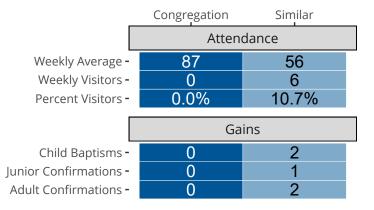

# Attendance and Annual Gains

Similar congregations are other LCMS congregations with similar Confirmed Membership to this congregation.

Henderson, NV | Pacific Southwest District | Last Reporting Year: 2014