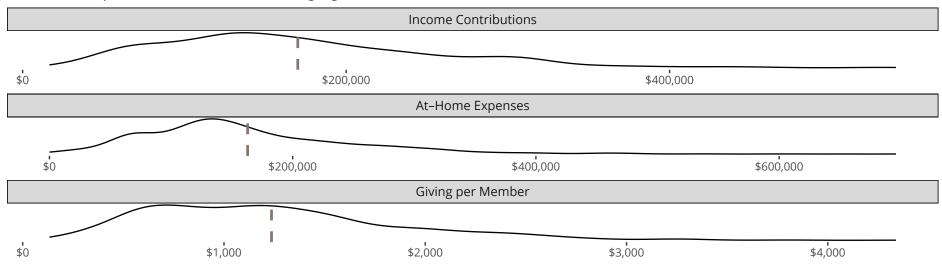

### Financial Comparison with Similar Size Congregations

The curve represents the distribution of congregations with similar Confirmed Membership. The solid blue line represents the value of this congregation's current statistic. The dashed gray line represents the average value among similar congregations.