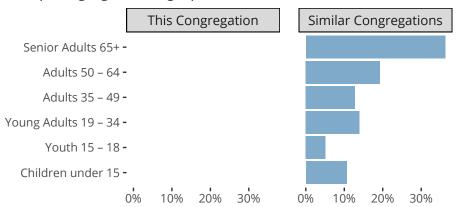

Redondo Beach, CA | Pacific Southwest District | Last Reporting Year: 2022

### Ten Year Trends for the Congregation in Membership and Attendance



The dotted lines represent the average statistics of congregations with similar Confirmed Membership today.

# Comparing Age Demographics of Members



## Attendance and Annual Gains



Redondo Beach, CA | Pacific Southwest District | Last Reporting Year: 2022

### Financial Comparison with Similar Size Congregations



The curve represents the distribution of congregations with similar Confirmed Membership. The solid blue line represents the value of this congregation's current statistic. The dashed gray line represents the average value among similar congregations.

## Statistical Comparison With District and Synod

| _                             | Value Percentile District Percentile Synod |     |     | _                          | Value Percentile District Percentile Synod |     |     |
|-------------------------------|--------------------------------------------|-----|-----|----------------------------|----------------------------