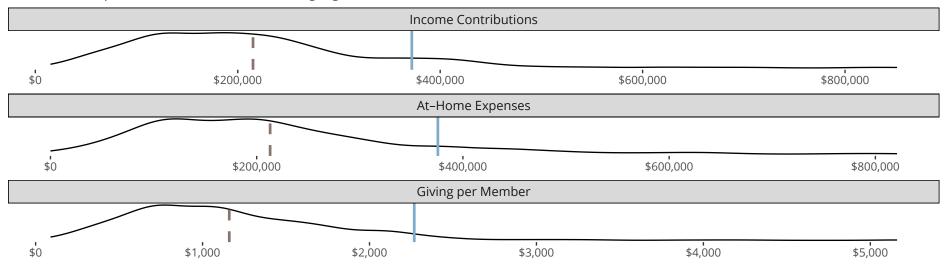

### Financial Comparison with Similar Size Congregations

The curve represents the distribution of congregations with similar Confirmed Membership. The solid blue line represents the value of this congregation's current statistic. The dashed gray line represents the average value among similar congregations.