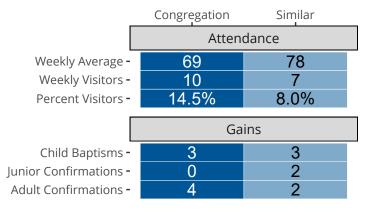

## Attendance and Annual Gains

Redondo Beach, CA | Pacific Southwest District | Last Reporting Year: 2022