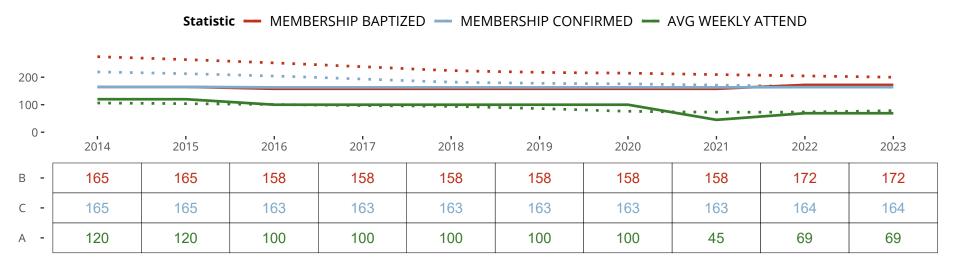

### Ten Year Trends for the Congregation in Membership and Attendance

The dotted lines represent the average statistics of congregations with similar Confirmed Membership today.